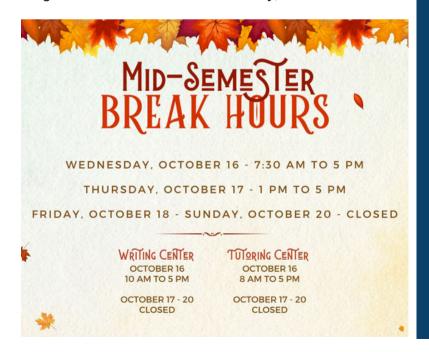

## Mid-Semester Break at the Library

McKee Library will be open for limited hours on Wednesday, October 16, and Thursday, October 17. We will be closed Friday through Sunday, October 18 - 20. The Writing Center and Tutoring Center will be closed from October 17 through 20.

Regular hours will resume on Monday, October 21.