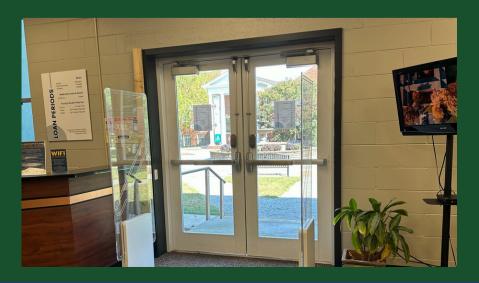

## **Second Entrance to Library Opened**

We are excited to announce the opening of a north-side entrance to the library, designed to enhance accessibility and convenience for all our patrons. This additional entry point has an accessibility ramp, making it easier for everyone to access our resources and services.

The north entrance is strategically positioned to reduce congestion at the main entrance and provide quicker access to popular library spaces.

We hope this new addition will make your library visits more enjoyable. Stop by and explore the north entrance today!