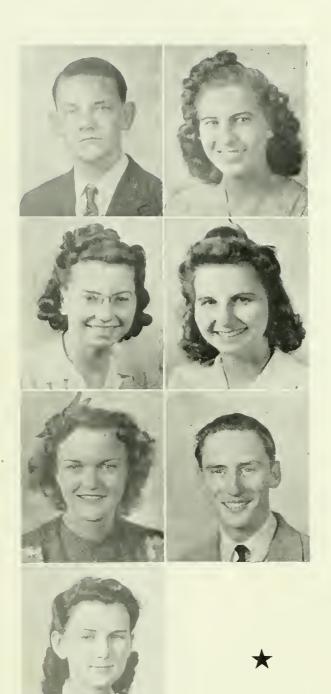

J. S. JAMES Editor, "Southern Tidings"

ALBERT N. HALL Superintendent, College Press

KURT E. BRUECKNER Superintendent, Hostery Mill

ESTHER HOLSTEN-WILLIAMS Superintendent, Laundry

MARILYNN BYRD Business Administration Old Fort, N. C. Secretary Senior Class, '43; Secretary Girls' Club, '42; Secretary Literary Society '42.

Senior

MARIAN MILES College Preparatory Plant City, Fla. Vice-President Senior Class, '43; Sabbath School Orchestra. Hobbies: Music, Sports

Officers

JOHN KEPLINGER

Ministerial Bloomfield, Ind. President Ministerial Association, '43; President Senior Class, '43; President Junior Class, '42; Assistant Secretary Sabbath School, '43; Vice-President Triangle Club, '43. Hobbies: Sports, Art.

LAMAR McDANIEL Ministerial Birmingham, Ala. Pastor Senior Class, '43; President Ministerial Association, '42; Junior Deacon Collegedale Church, '43. Hobby: Bird Study.

EDWARD CHARLES WOOD College Preparatory Collegedale, Tenn Treasurer Junior Class, '42; Treasurer Senior Class, '43.

#### WILLIAM MARSHALL SCHOMBURG

Ministerial Albany, Georgia Valedictorian Senior Class; Assistant Secretary Sabbath School, '42; Sabbath School Orchestra, '41-'43.

Hobbies: Music, accordian and flute; swimming; canceing and camping.

#### JUANITA JO CARITHERS

Normal Miami, Fla. Editor TRIANGLE, '43; Leader Y. P. M. V., '42; Class Activities Editor TRIANGLE, '42, President Literary Society, '43; President F. T. A., '43; Vice-President Literary Society, '42; Editor "Scroll," '42; Secretary Junior Class, '42; Choir, '41-'42; Sabbath School Orchestra, '42. Hobby: Music

JEAN ELIZABETH REBOK

Pre-Nursing Washington, D. C. Salutatorian Senior Class of '43. Hobby: Collecting Pins and Poetry.

#### DOROTHY REED

Pre-Dietetics Miami, Fla. Associate Editor "Scroll," '42, Picture Editor TRIANGLE '43; Secretary Science Club, '42 Hobby: Skating.

#### MERLYN PARKS

Music Asheville, N. C. Pianist Dasawakita Club, '42; A Cappella Choir,' 43; Girls' Chorus, '42. Hobbies: Music, Stamp Collecting.

#### HARVEY BOWEN

Associate in Arts Collegedale, Tenn. President Science Club, '42. Hobby: Reading.

#### MIRIAM GRACE MOORE

Normal Nashville, Tenn. Division Sabbath School Teacher, '41-'42; Treasurer F. T. A., '41; Girls' Chorus, '40-'43 Hobbies: Nature Study Art, Poems.