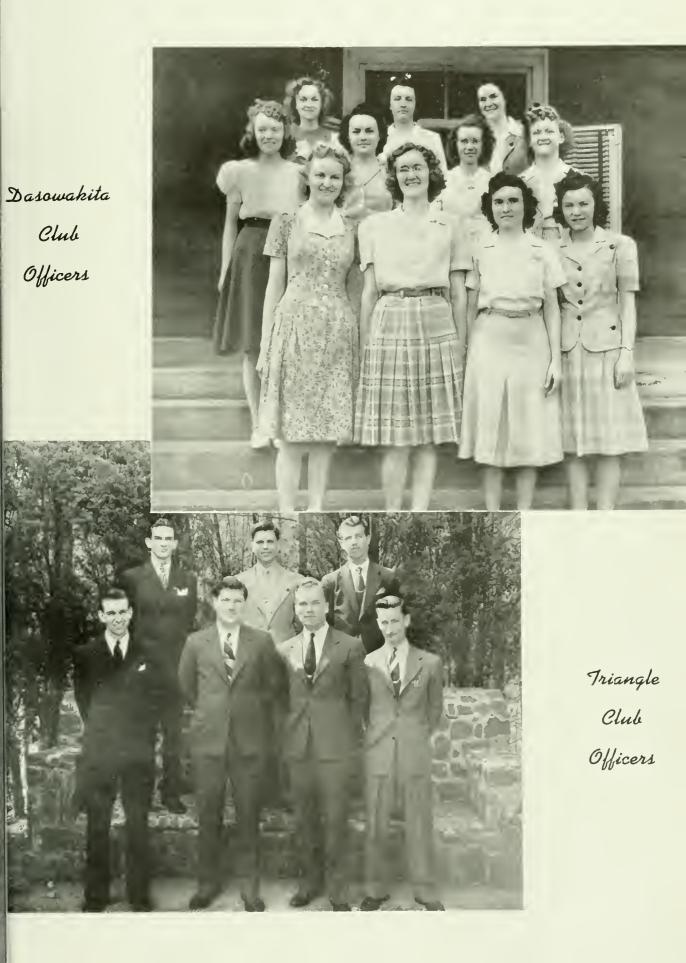

> gunter w koch College Preparatory Takoma Park, Md Treasurer Triangle Club, '42; A Cappella Choir '42; Sabbath School Orchestra, '42, '43. Hobbies: Skiing, Drawing.

"Scroll" Staff

Your Annual Staff

Literary