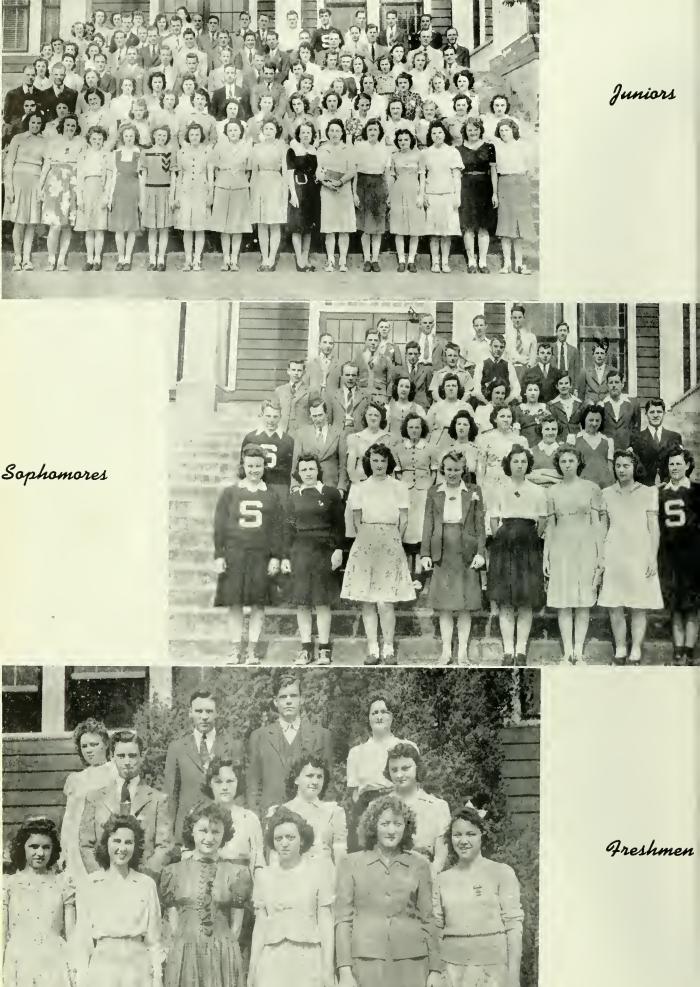

egedale, Tenn. Hobbies: Nature Study, Bicycling, Stamps.

BEATRICE RALLS College Preparatory Asheville, N.C. Hobby Music.

JACK E. GRIFFITH College Preparatory North Hollywood, Calif Prayer Band Leader, '42-'43. Hobby Canvassing.

> FRANCES MCCLELLAN College Preparatory Mooresville, Mo. Hobby Collecting Stamps

MILDRED A. GERBER College Preparatory Collegedale, Tenn Hobby: Cooking.

> ESTELLE WHEELER College Preparatory Louisville, Ky Hobby Scrapbooks

RUTH RISETTEP College Preparatory Harriman, Tenn. Division Sabbath School Teacher, '42; Assistant Secretary Sabbath School, '43. Hobbies: Sewing, Collecting Poems, Music.

> gunter w koch College Preparatory Takoma Park, Md Treasurer Triangle Club, '42; A Cappella Choir '42; Sabbath School Orchestra, '42, '43. Hobbies: Skiing, Drawing.









"Scroll" Staff

Your Annual Staff

Literary

Society





Sabbath School Officers

Spirit of Missions Leaders





Y. P. M. V. Leaders



Sabbath School Orchestra



Instrumental Ensemble



A Cappella Choir



Women's Chorus



thryn Jens<mark>en</mark> Guild

hurch School Group

uture Teachers of America





Hinisterial Seminar



### Church Elders





Band









Science Club



First Aid Detachment





College Press

## INDUSTRIES

Office Workers





Hosiery Mill

## INDUSTRIES

Laundry







### Woodshop

## INDUSTRIES

Broomshop

1







Culinary Department

## INDUSTRIES

Iarm and Dairy



### 63 4? 1 ? 8 .....

### £ ,9 5%

### Date Due

| FEL 22 56 |  |  |           |
|-----------|--|--|-----------|
| Binding   |  |  |           |
|           |  |  | 13 154 Cz |
|