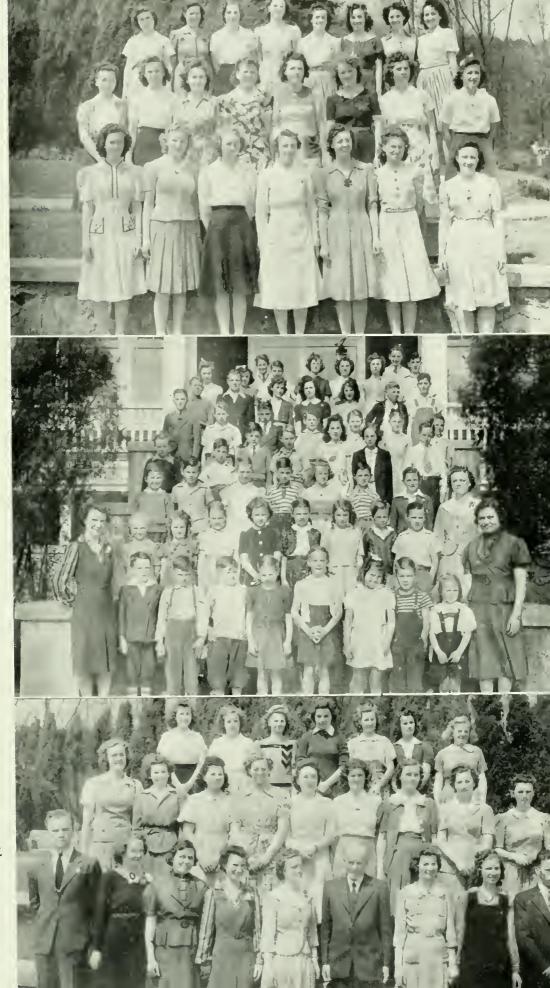

> gunter w koch College Preparatory Takoma Park, Md Treasurer Triangle Club, '42; A Cappella Choir '42; Sabbath School Orchestra, '42, '43. Hobbies: Skiing, Drawing.

"Scroll" Staff

Your Annual Staff

Literary

Society

Sabbath School Officers

Spirit of Missions Leaders

Y. P. M. V. Leaders

Sabbath School Orchestra

Instrumental Ensemble

A Cappella Choir

Women's Chorus

thryn Jens<mark>en</mark> Guild

hurch School Group

uture Teachers of America

Hinisterial Seminar

### Church Elders

Band

Science Club

First Aid Detachment

College Press