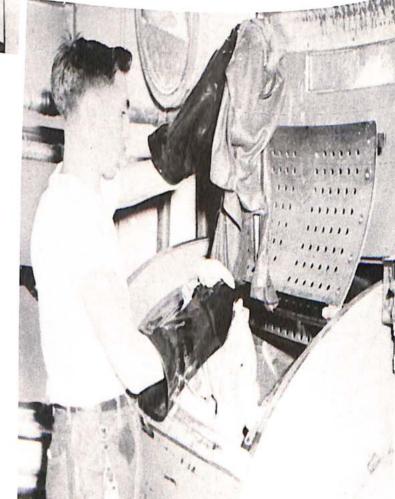

Capping the best milk in Chattanooga.

Clymera Anderson working with the Addressograph.

Jimmy Lynn at the Miehle Vertical Press.

Vinson Bushnell at the Linotype.

Maytag Model the THIRD!