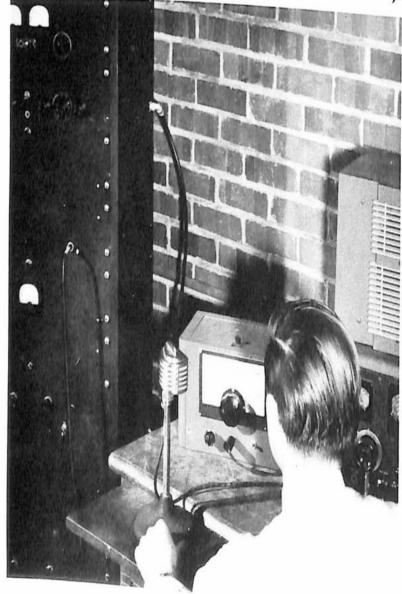

Duane Gaskell. Ph. D..
Prolessor of Physics

Doctor Gaskell teaching the slide rule.