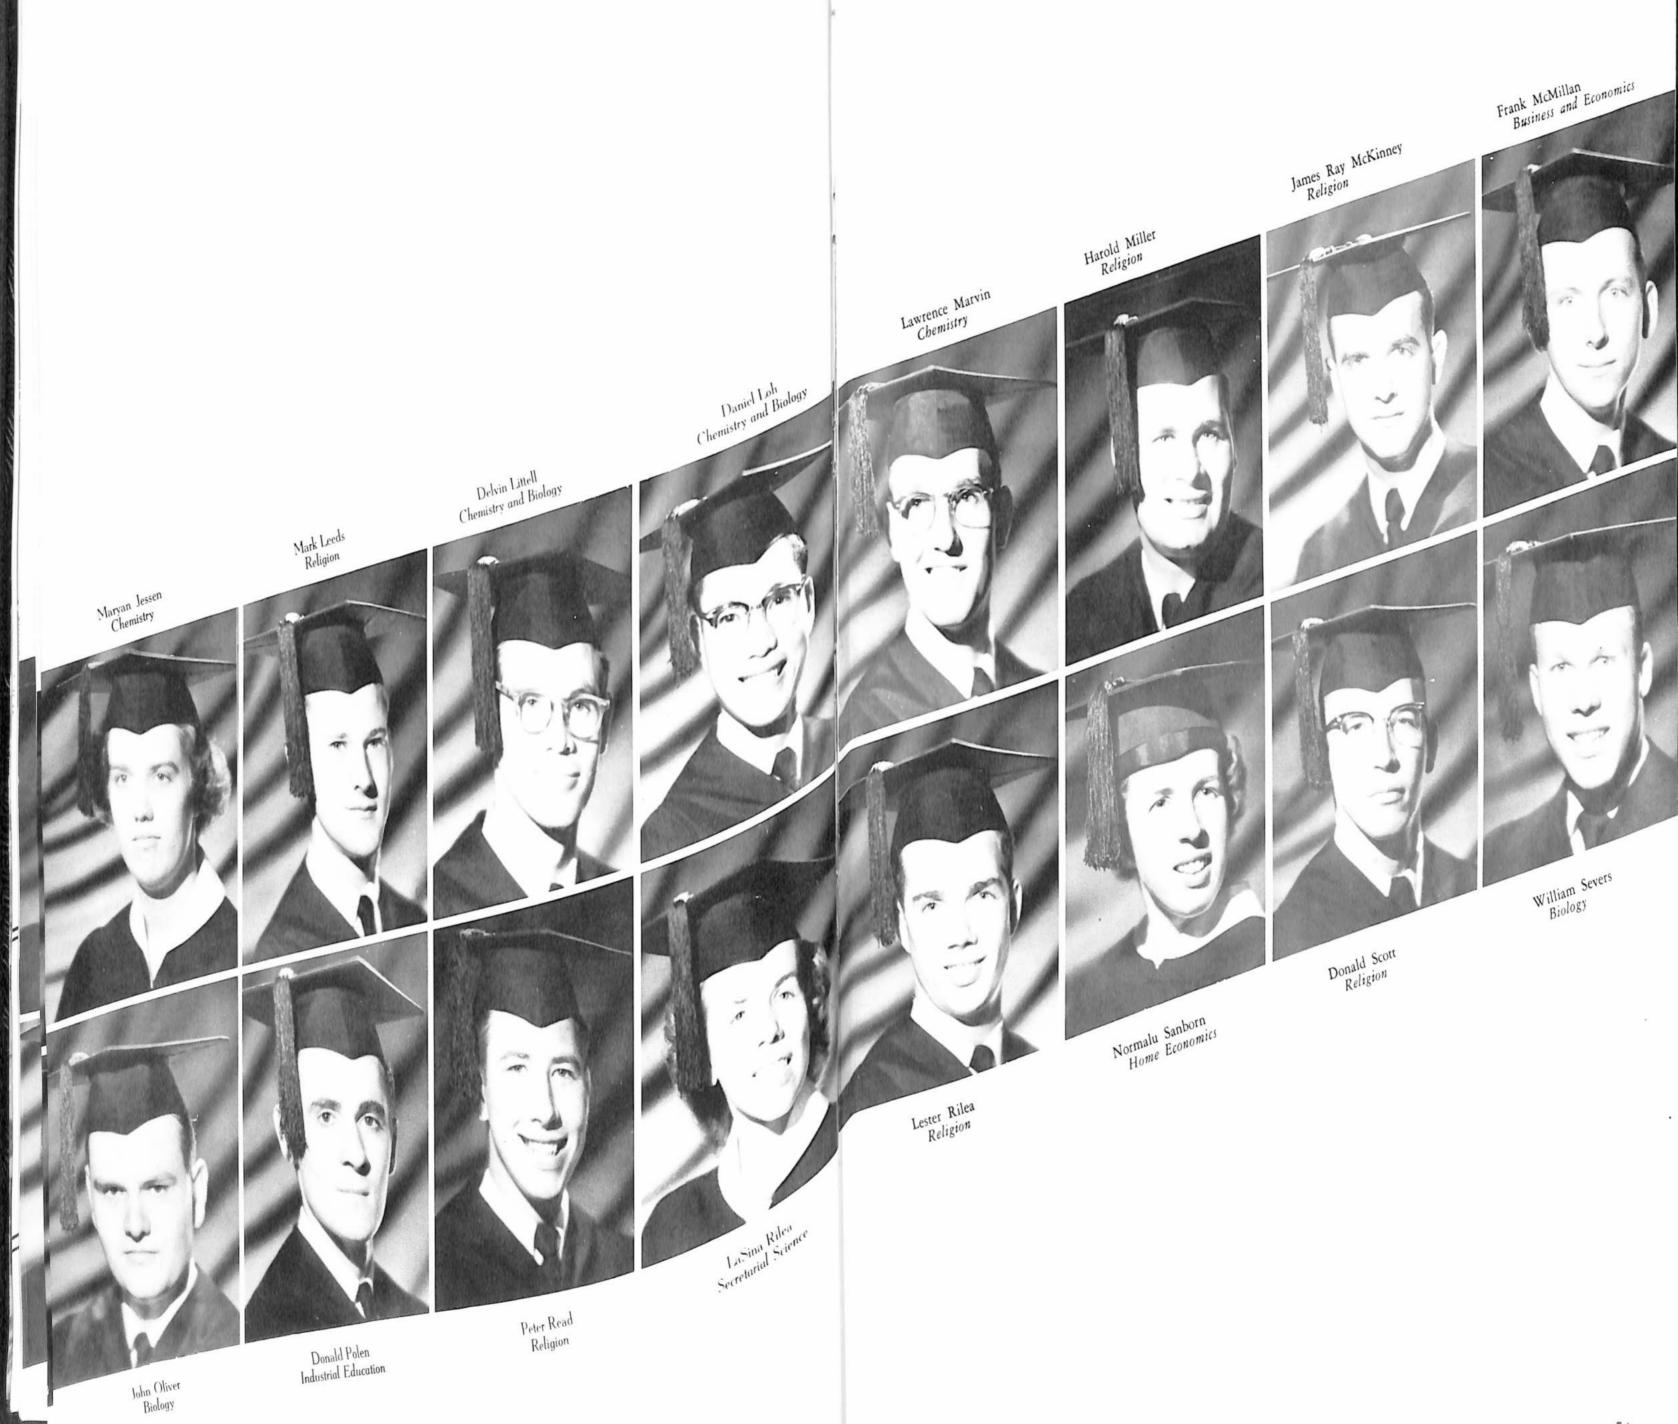

# SEMMORS

Floyd Greenleaf Vice-President Religion and History

Robert Ammons Adolphe Amedee Industrial Education Religion

Ann Maxwell

Secretary Teacher Education

Wallace Anderson Industrial Education

William Badenhorst

Religion

Valentin Schoen Pastor, Histor)

Thomas Bledsoe Religion

Carl Brown
Business and Economics

James, Alexander

Ryan Burdette Industrial Education

of 11955

Emma Burdette Home Economics

Edward Carlson
Business and Economics

Glenda Fostet Elementary Education

Hugo Christiansen Religion and History

Rene Gonzalez Chemistry and Biology

Dean Davis Religion

Norman Gulley Religion

John Harris Religion

Mamie Echols
Elementary Education

The Senior Class officers: Valentin Schoen, Pastor; Floyd Greenleaf, Vice-president; Ann Maxwell, Secretary; John Pifer, Treasurer; Grady Smoot, President.