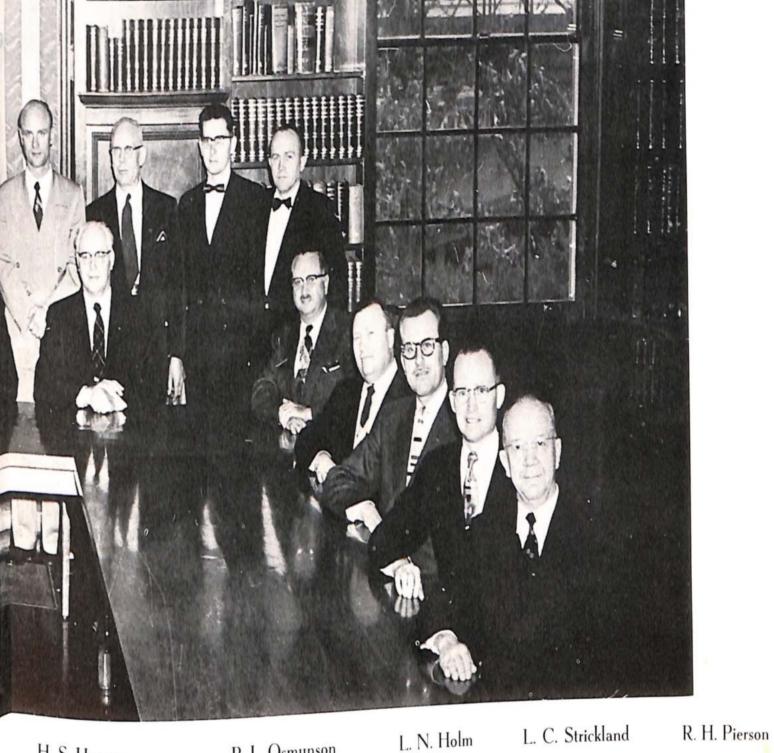

## ACADEMIC STANDARDS AND SCHOLARSHIP COMMITTEES

Back row (left to right): Richard Hammill, chairman: Thomas Steen, Adrian Lauritzen, E. C. Banks, George Nelson, L. Kr. Tobiassen, Duane Gaskell, Clyde Bushnell.

Middle row: Kathleen Mc-Murphy, Irma Jean Kopitzke, Olivia Dean, Elva Gardner.

Front row (students): Rene Gonzalez, Jerry Williams, Peter Read, Carol Smith, Anne Jensen, Dean Davis, Jack Manuel, Herman Bauman.