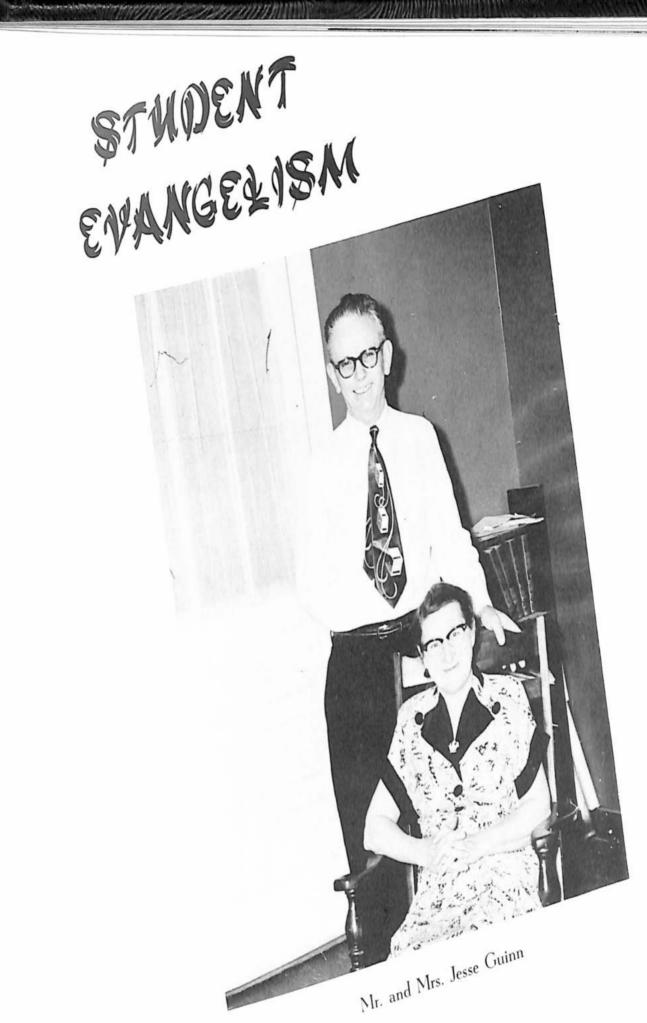

H. B. Lundquist, M.A., Assistant Professor of Greek.

On November 27, 1954, Mr. and Mrs. Robert White were baptized into the Seventh-day Adventist Church as a result of soul-winning efforts put forth by students of Southern Missionary College. For many months Bob East (graduate of 1954) and Jack Martz (graduate of 1953) held Bible studies with the Whites and with Mrs. White's parents, Mr. and Mrs. Jesse Guinn. This year, after both of the students had graduated, all four of these people gave their hearts fully to the Lord and adopted the faith of their young instructors.

Today Jack Martz is continuing his service for the Master as a minister in the Carolina conference, and Bob East is a pastor-teacher in Louisville, Kentucky.

"How far yon little candle throws his beams! So shines a good deed in a naughty world!" William Shakespeare, The Merchant of Venice