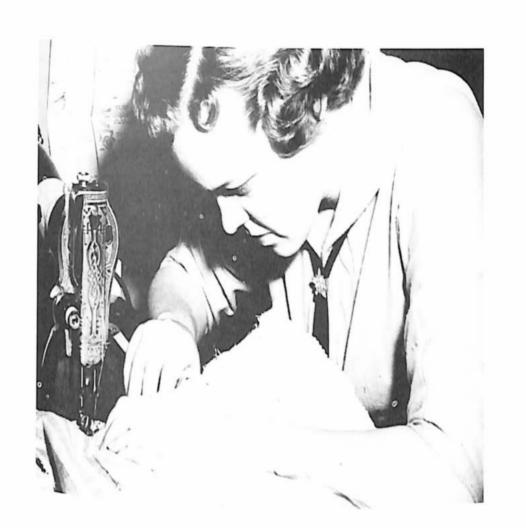

Artist Valentin Schoen at work. Elder Schoen turned down an Estonian scholarship to one of the best art schools in Europe to become a Seventh-day Adventist minister.