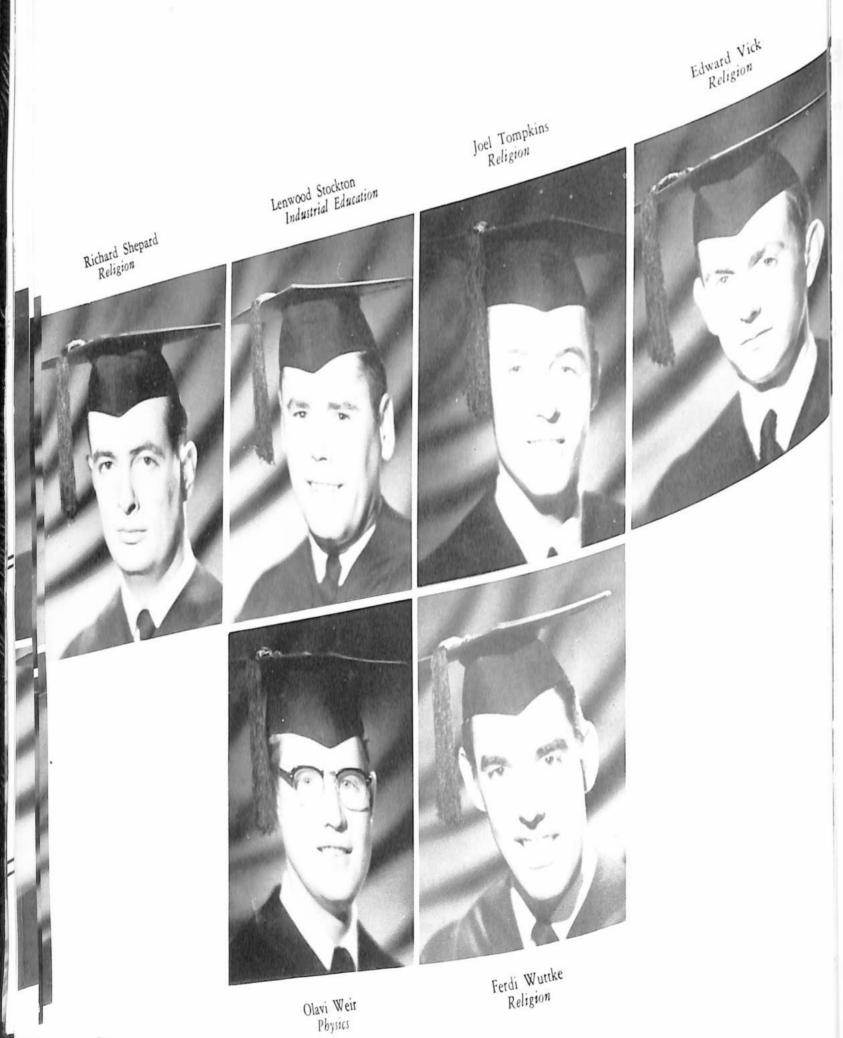

# SEMMORS

Floyd Greenleaf Vice-President Religion and History

Robert Ammons Adolphe Amedee Industrial Education Religion

Ann Maxwell

Secretary Teacher Education

Wallace Anderson Industrial Education

William Badenhorst

Religion

Valentin Schoen Pastor, Histor)

Thomas Bledsoe Religion

Carl Brown
Business and Economics

James, Alexander

Ryan Burdette Industrial Education

of 11955

Emma Burdette Home Economics

Edward Carlson
Business and Economics

Glenda Fostet Elementary Education

Hugo Christiansen Religion and History

Rene Gonzalez Chemistry and Biology

Dean Davis Religion

Norman Gulley Religion

John Harris Religion