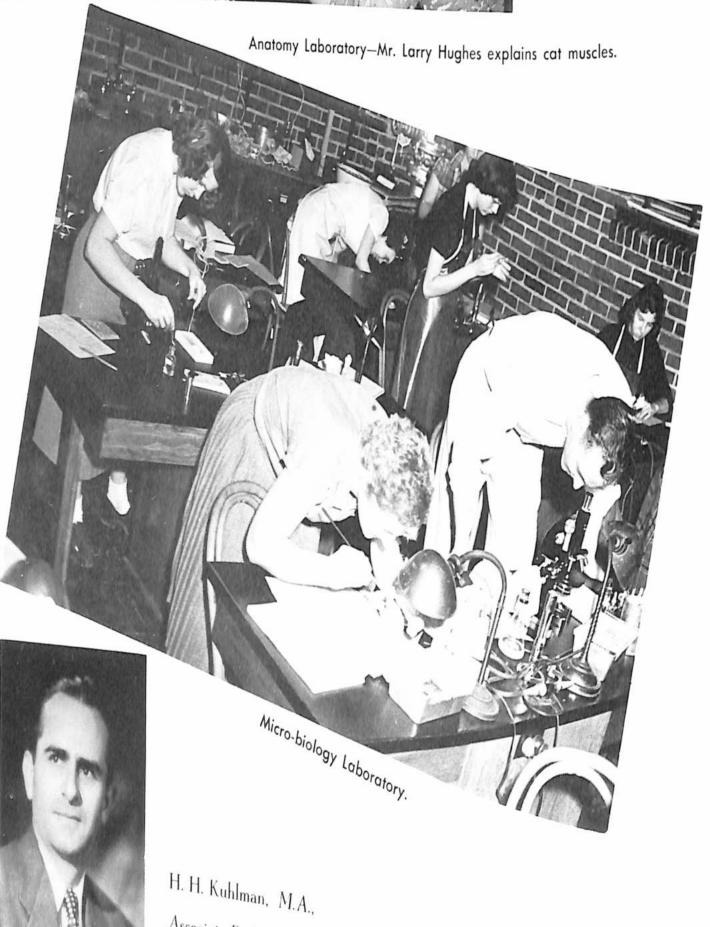

L. N. Holm, D.Ed.
Business Manager and
Professor of Economics
and Business

Larry Hughes, B.A. Instructor in Biology and Chemistry

-15-

Harry Hulsey, B.S. Instructor in Industrial Education

Maude Jones, B.A. Professor Emeritus of English

K. M. Kennedy, M.Ed. Assistant Professor of Education

H. H. Kuhlman, M.A. Associate Professor of Biology

Adrian Lauritzen, D.Mus.Ed. Professor of Music

Evelyn Lauritzen Instructor in Music

Irma Jean Kopitzke, M.S. Assistant Professor of Secretarial Science