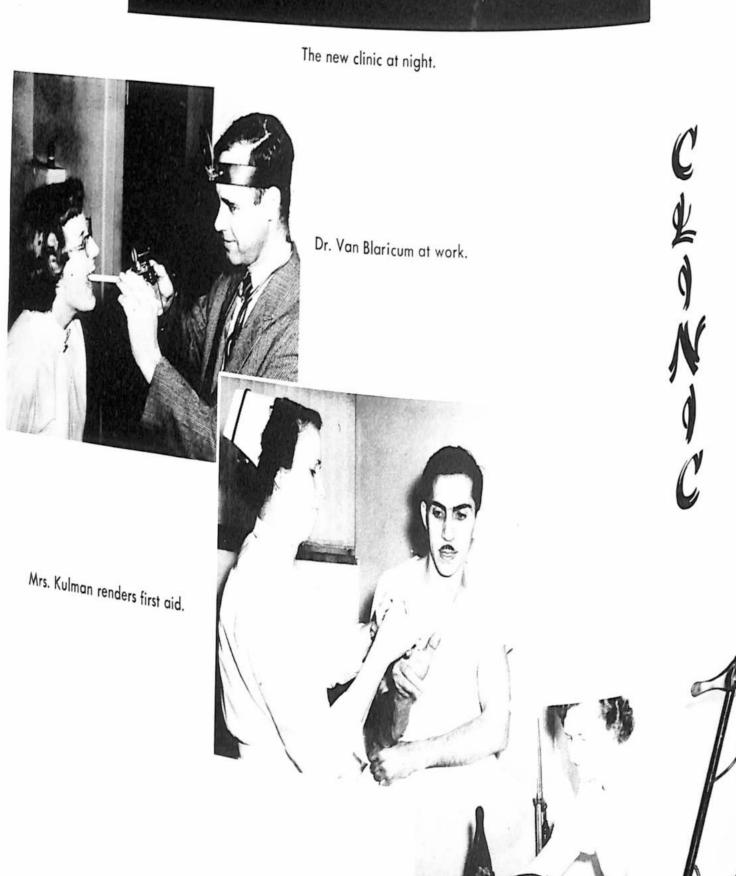

### FIRE DEPARTMENT

Fire Department ready for work.

Fire Department benefit program.

Fire Department emblem.

"It's not as long as yours, anyway!"

"Be careful!"

"Where's that chaperone?"

"Notice-Paul isn't here!"