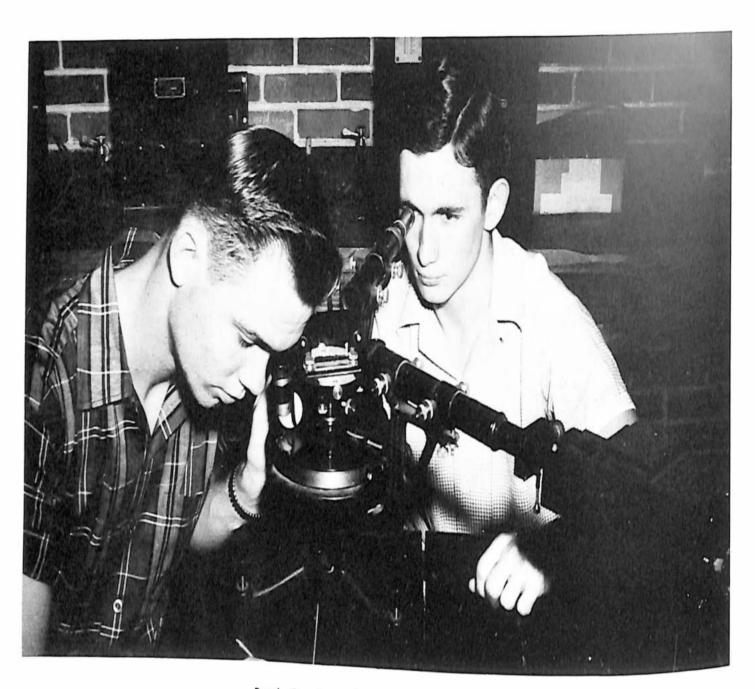

"Did I forget to wash them?"

"High-flying guys!"

"Why such a sudden interest in the news?"

M M M S

c PRINTINK

Butch Coggin and Arvin Taylor using the spectroscope.

Doctor Gaskell operating the amateur shortwave radio set.