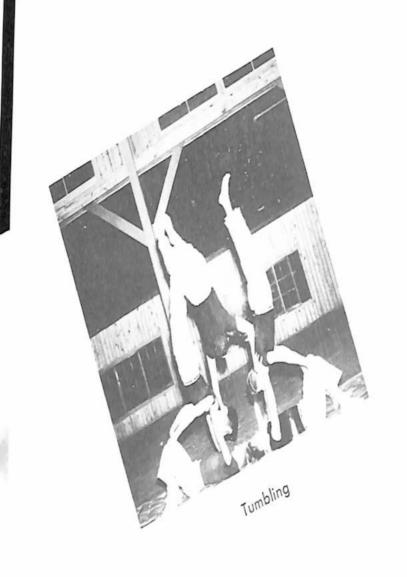

# SPORTS

Two at tumbling.

BASEBALL

BASKETBALL

TRACK

VOLLEYBALL

Ronnie Rodgers playing basketball.

Bob Jobe –handstand on parallel bars.