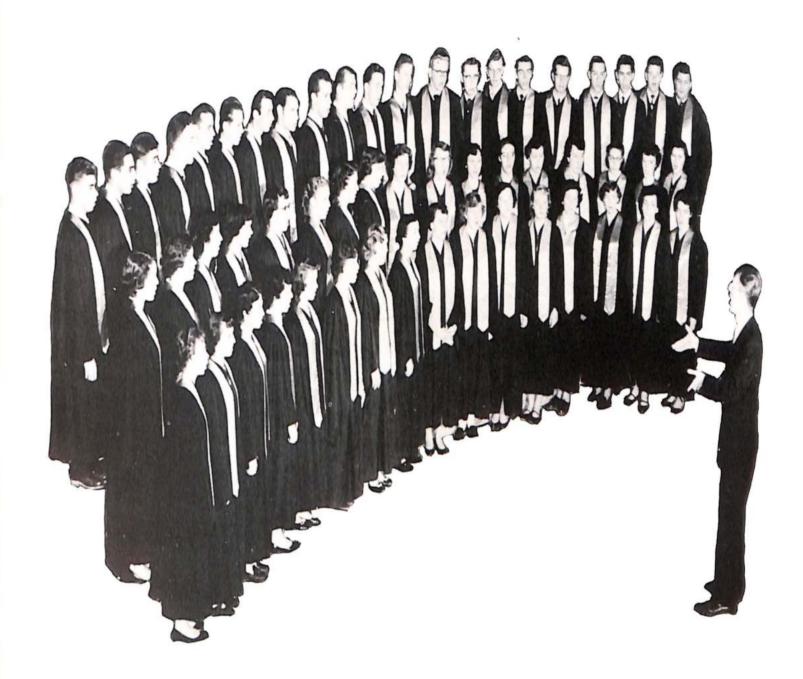

Carol McClure at the console.

Southern Missionary College Choir directed by Professor Francis Cossentine.