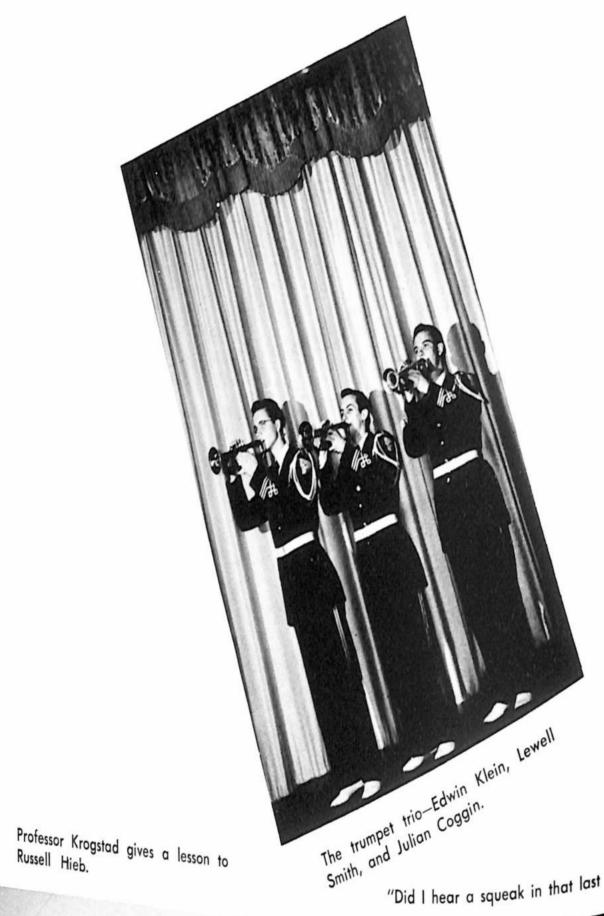

### CHORALISTS

The King's Men: Duane Stier, John Thurber, Jack Veazey, Jim McClintock.

The Crusaders' Quartet: Billy Jones, Arthur Garrison, Monte Tindall, Brian Wilcox.

College Band directed by Professor Norman Krogstad.