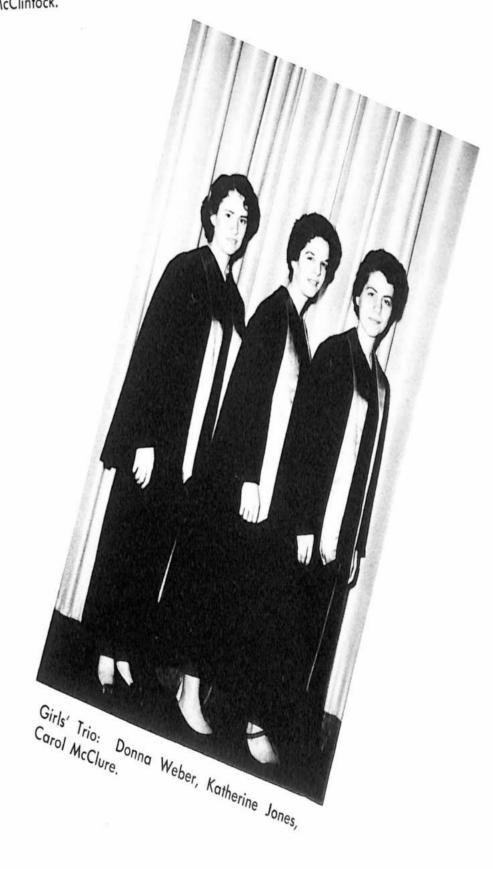

Carol McClure at the console.

Southern Missionary College Choir directed by Professor Francis Cossentine.