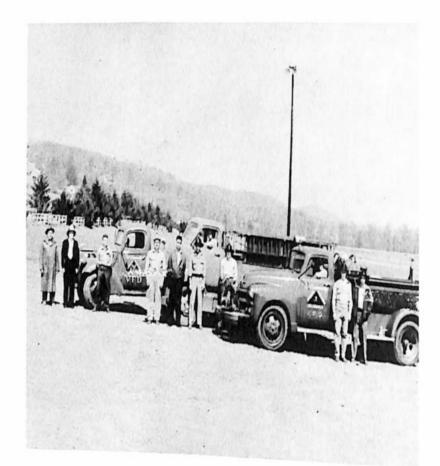

### FIRE DEPARTMENT

Fire Department ready for work.

Fire Department benefit program.

Fire Department emblem.

"It's not as long as yours, anyway!"

"Be careful!"

"Where's that chaperone?"

"Notice-Paul isn't here!"