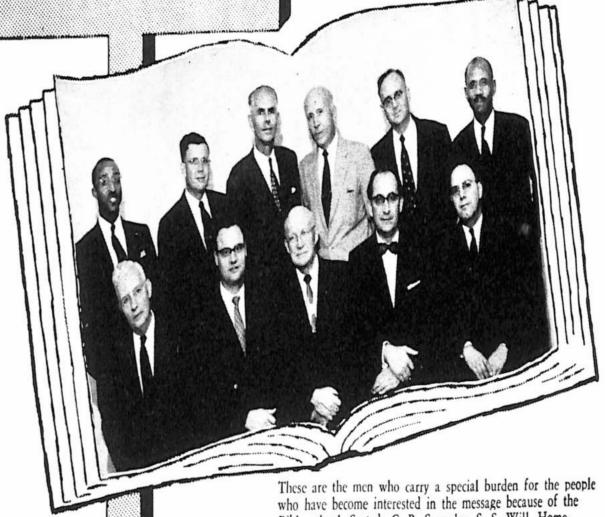

President's Council. The corresponding student group is the Student Administrative Council. President Wright on leave. Dean Hammill officiating.

Faculty (left to right): W. B. Higgins, T. W. Steen, L. K. Tobiassen, Edna Stoneburner, L. N. Holm, James Edwards (back), Elva Gardner, E. C. Banks (back), Jane Brown, Richard Hammill (seated).