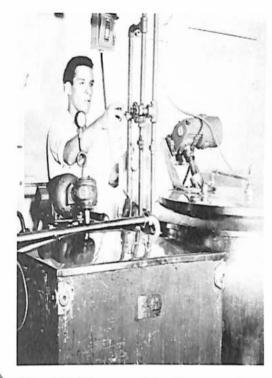

### WOOD SHOP

Dean Pierce, Woodshop Superintendent

Operation of metal lathe.

Everett Brown, Superintendent of the Creamery.

"Hondie" Alfaro regulates the pasteurizer.

The homogenizer.

Fascinating, isn't it?