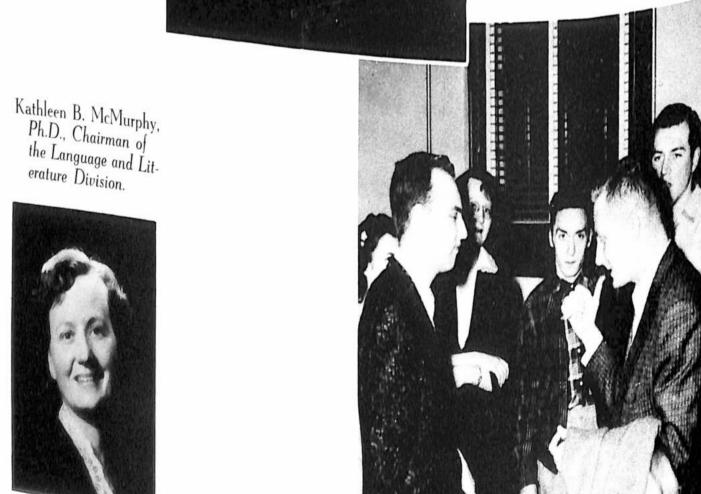

Kathleen B. McMurphy, Ph.D. Associate Professor of English and Literature

H. A. Miller, M.M. Professor Emeritus of Music

Roscoe Mizelle, B.S. Assistant Treasurer and Accountant

Edna Stoneburner, R.N., B.S. Instructor in Nursing Education and Dean of Women