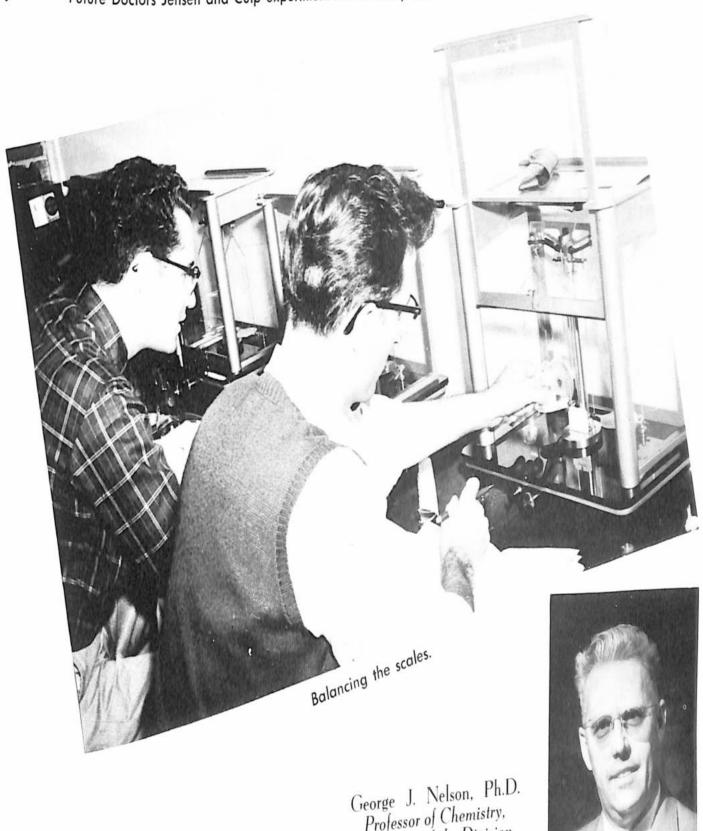

## MATHEMATICS

Associate Professor of Biology.

Future Doctors Jensen and Culp experiment in Chemistry lab.

George J. Nelson, Ph.D.
Professor of Chemistry,
Chairman of the Division
of Natural Sciences.

Adrian Lauritzen,
D. Mus. Ed., Chairman of the Fine Arts
Division.