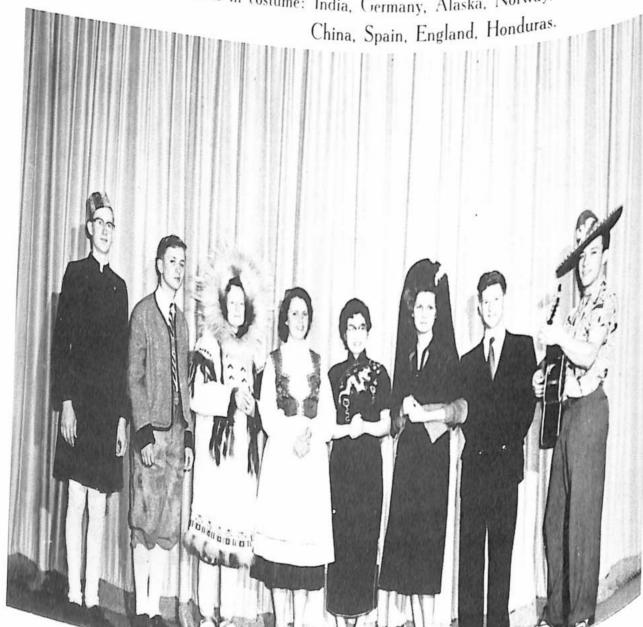

# CHRIST'S FOREIGN LEGION

Foreign students in costume: India, Germany, Alaska, Norway,

Arlene Detamore gives mission talk in Sabbath School.