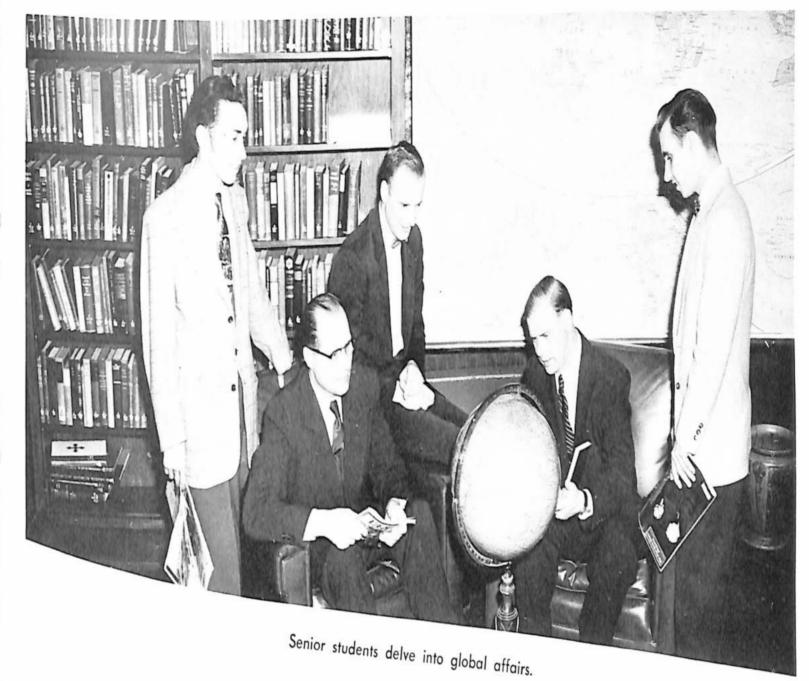

# HISTORY

Leif Kr. Tobiassen, M.A. Professor of History

Everett Watrous, M.A. Assistant Professor of History

George J. Nelson, Ph.D. Professor of Chemistry

Margaret Steen, B.A. Instructor in Spanish

Thomas W. Steen, Ph.D. Clinical Psychologist