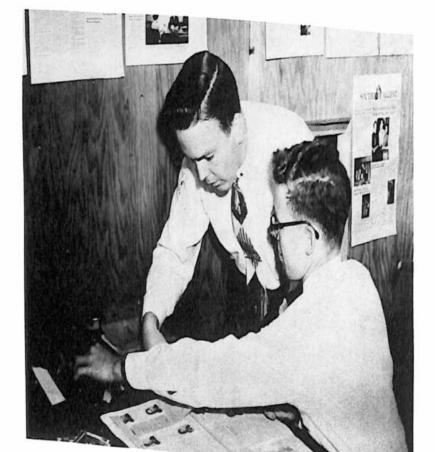

# SOCIOLOGY

Mr. Maas gets teaching tips from the principal, Mr. Garner

Olivia B. Dean, M. Ed., Associate Professor of Elementary Education.

Dr. Steen gives Child Psychology Test.

Psychology Test.

Thomas Steen, Ph. D., Clinical Psychologist Chairman of Education and Psychology Division