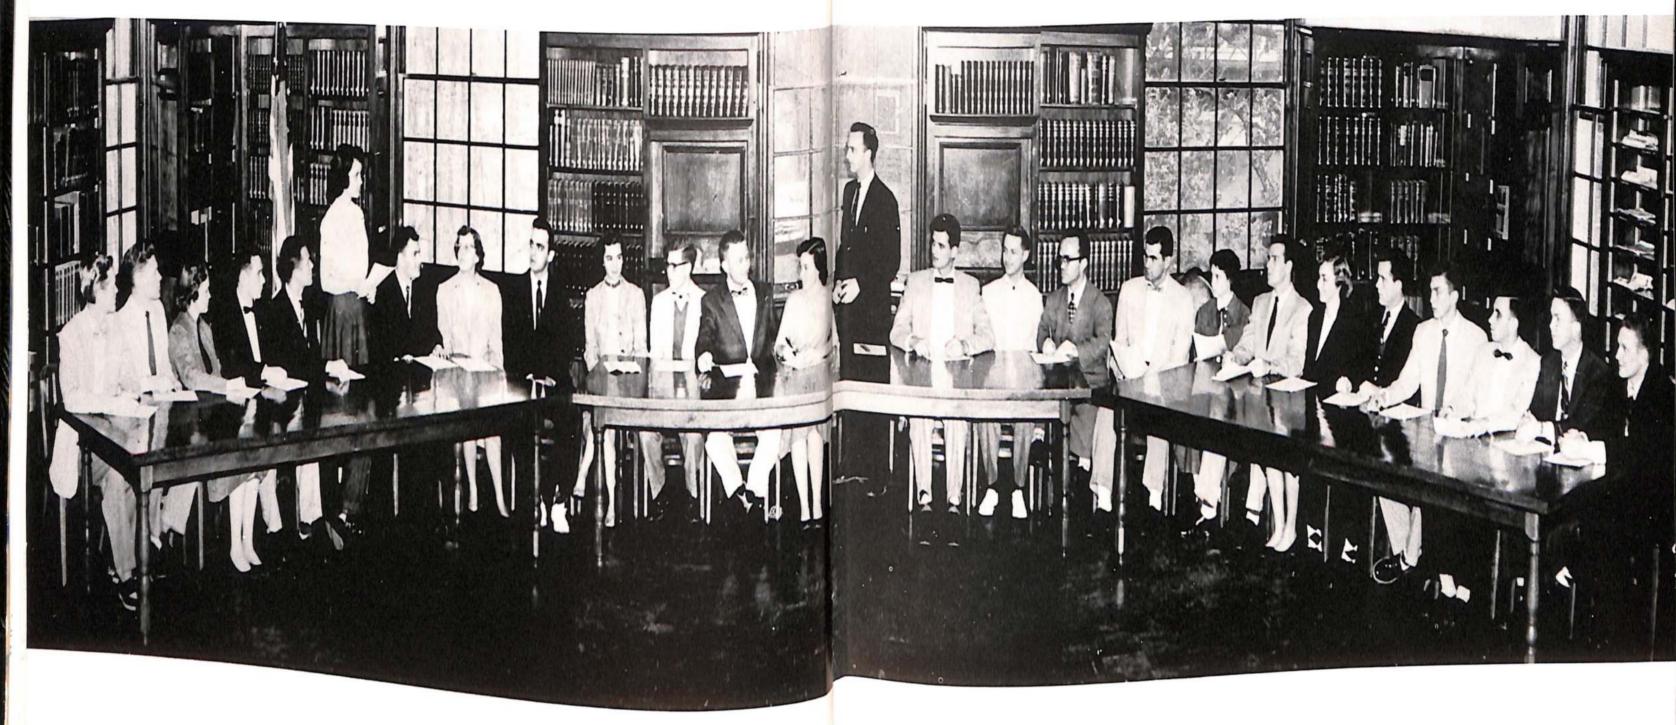

President's Council. The corresponding student group is the Student Administrative Council. President Wright on leave. Dean Hammill officiating.

Faculty (left to right): W. B. Higgins, T. W. Steen, L. K. Tobiassen, Edna Stoneburner, L. N. Holm, James Edwards (back), Elva Gardner, E. C. Banks (back), Jane Brown, Richard Hammill (seated).