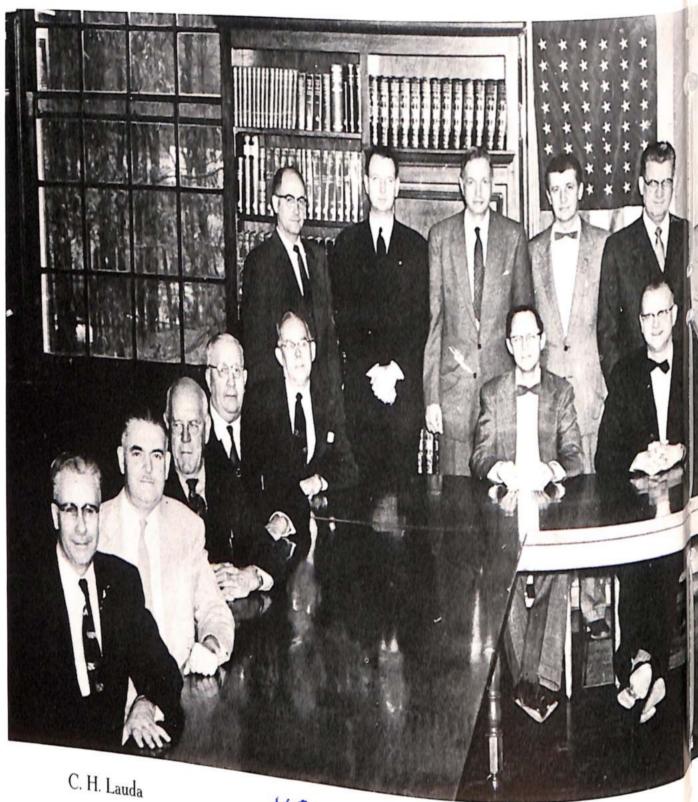

President's Council. The corresponding student group is the Student Administrative Council. President Wright on leave. Dean Hammill officiating.

Faculty (left to right): W. B. Higgins, T. W. Steen, L. K. Tobiassen, Edna Stoneburner, L. N. Holm, James Edwards (back), Elva Gardner, E. C. Banks (back), Jane Brown, Richard Hammill (seated).