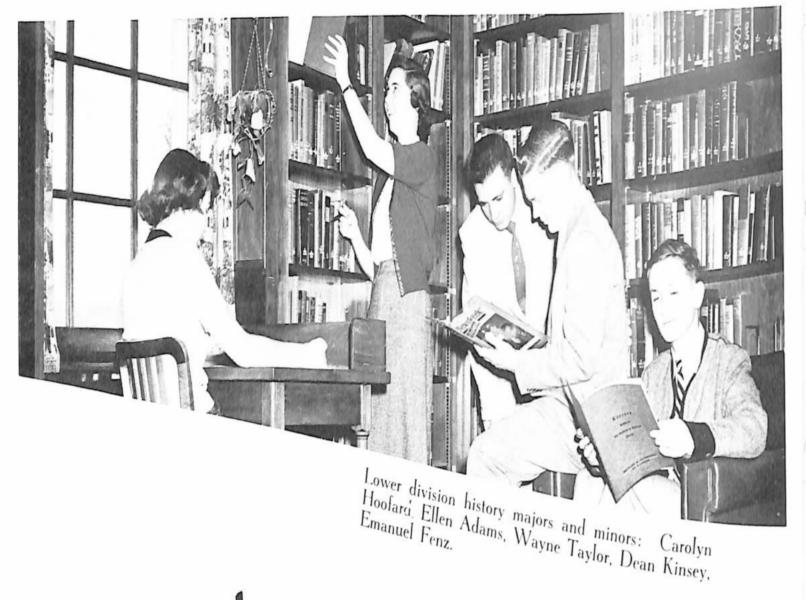

# HISTORY

Leif Kr. Tobiassen, M.A. Professor of History

Everett Watrous, M.A. Assistant Professor of History

George J. Nelson, Ph.D. Professor of Chemistry

Margaret Steen, B.A. Instructor in Spanish

Thomas W. Steen, Ph.D. Clinical Psychologist