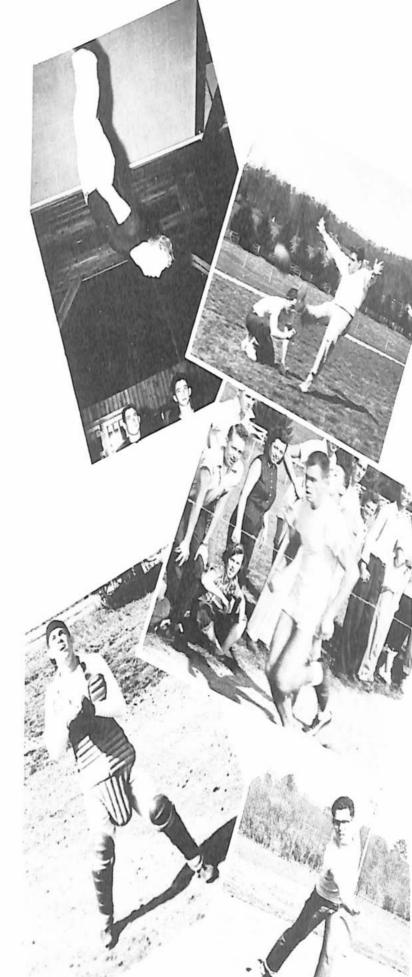

# SPORTS

Two at tumbling.

BASEBALL

BASKETBALL

TRACK

VOLLEYBALL

Ronnie Rodgers playing basketball.

Bob Jobe –handstand on parallel bars.

Football

Henry Baasch, M.A., Instructor in Bible.

Richard Hammill, Ph.D., Professor of Religion and Biblical

E. C. Banks, M.A., Chairman of the Division of Religion and Biblical Languages.

Elmore J. McMurphy, M.A., Assistant Professor of Religion and Speech.