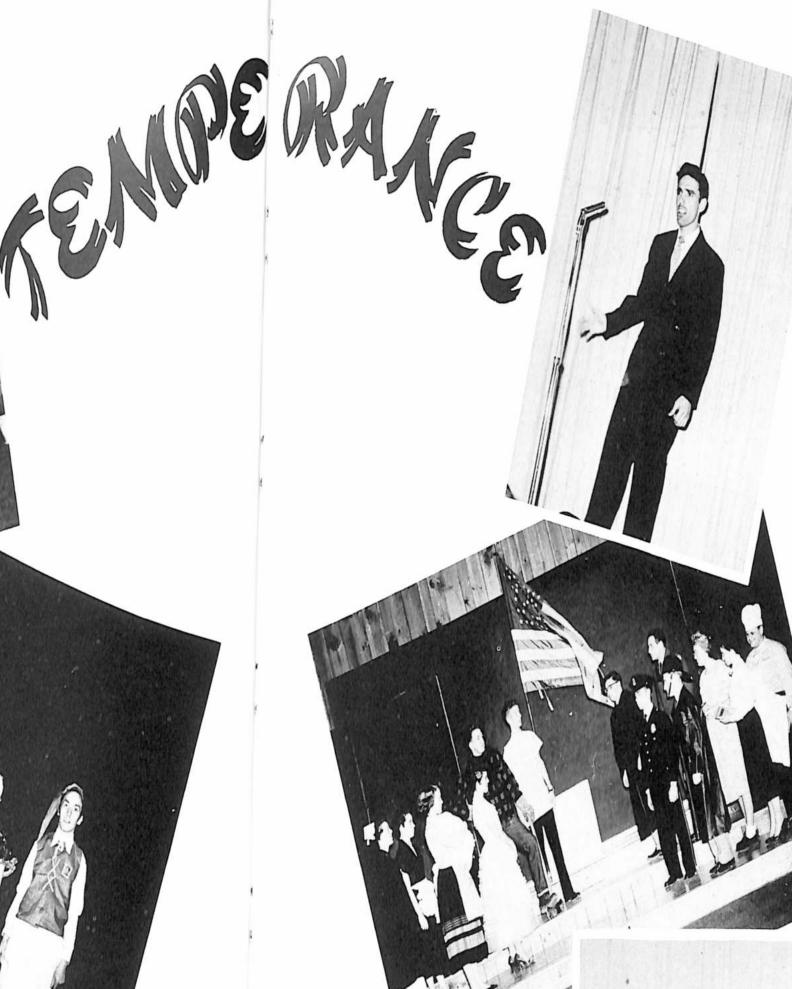

Temperance around the world: Gerd Lind, Norway; Norman Gulley, representing Field Marshall Montgomery—England; Fern Gibson, Africa; Hugo Christiansen, Denmark.

Ferdi Wuttke denounces liquor traffic.

"God Bless America" sung by Choralists to close Temperance Week.

Donaldo Alfaro warns youth against drug addicttion.