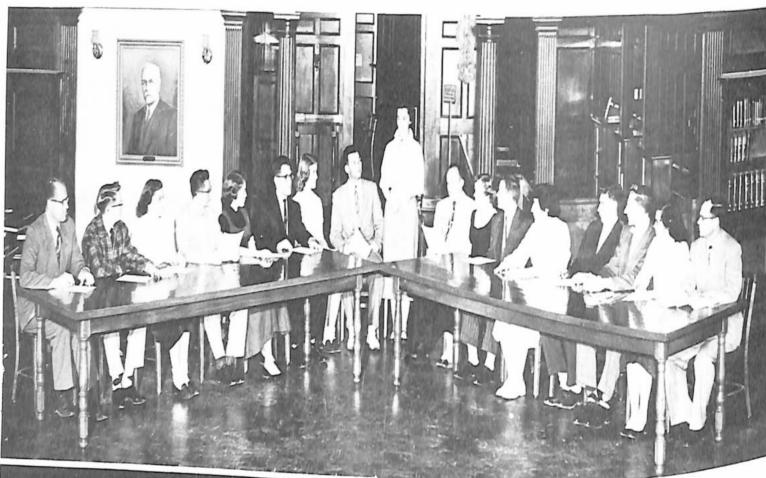

President's Council. The corresponding student group is the Student Administrative Council. President Wright on leave. Dean Hammill officiating.

Faculty (left to right): W. B. Higgins, T. W. Steen, L. K. Tobiassen, Edna Stoneburner, L. N. Holm, James Edwards (back), Elva Gardner, E. C. Banks (back), Jane Brown, Richard Hammill (seated).