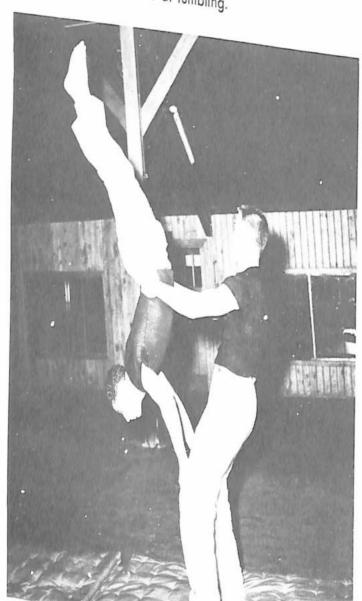

# SPORTS

Two at tumbling.

BASEBALL

BASKETBALL

TRACK

VOLLEYBALL

Ronnie Rodgers playing basketball.

Bob Jobe –handstand on parallel bars.