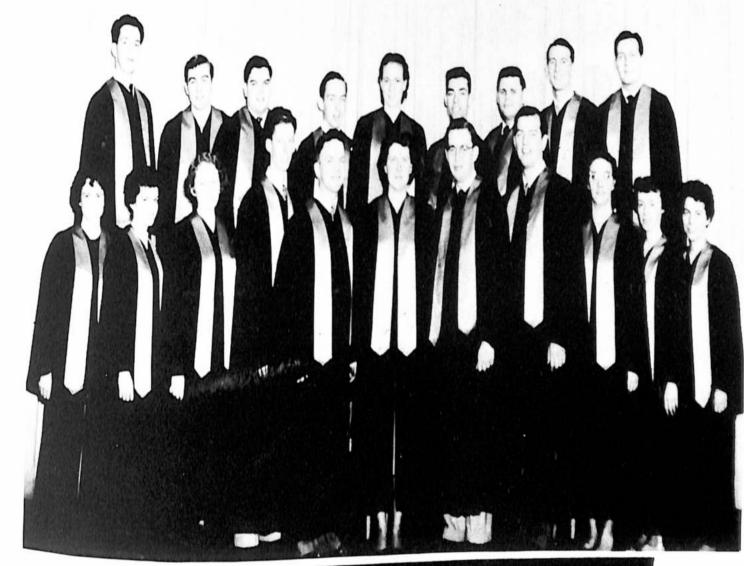

Carol McClure at the console.

Southern Missionary College Choir directed by Professor Francis Cossentine.