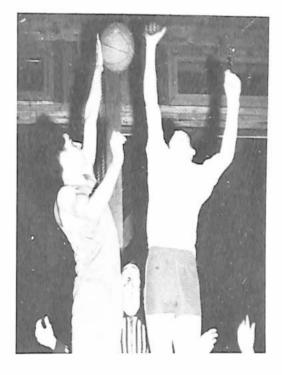

# SPORTS

Two at tumbling.

BASEBALL

BASKETBALL

TRACK

VOLLEYBALL

Ronnie Rodgers playing basketball.

Bob Jobe –handstand on parallel bars.