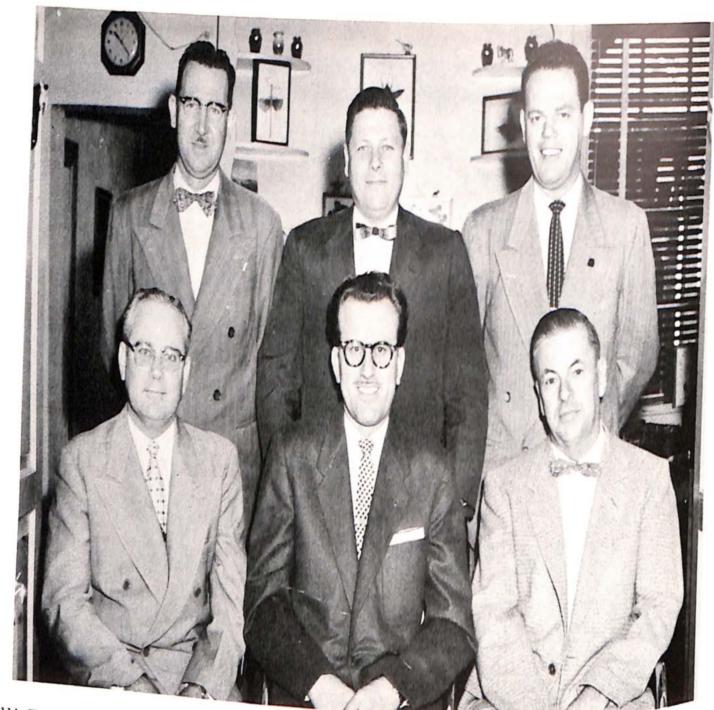

President's Council. The corresponding student group is the Student Administrative Council. President Wright on leave. Dean Hammill officiating.

Faculty (left to right): W. B. Higgins, T. W. Steen, L. K. Tobiassen, Edna Stoneburner, L. N. Holm, James Edwards (back), Elva Gardner, E. C. Banks (back), Jane Brown, Richard Hammill (seated).