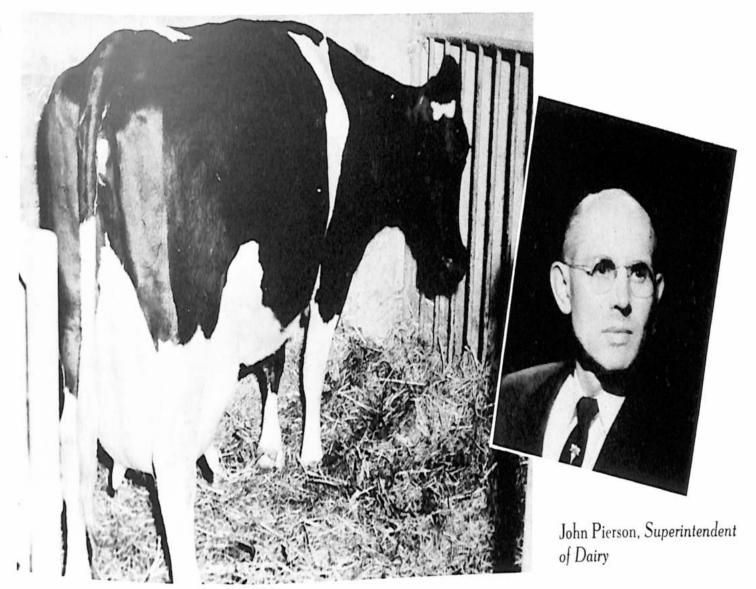

### WOOD SHOP

Dean Pierce, Woodshop Superintendent

Operation of metal lathe.

Everett Brown, Superintendent of the Creamery.

"Hondie" Alfaro regulates the pasteurizer.

The homogenizer.

Fascinating, isn't it?

Capping the best milk in Chattanooga.

Clymera Anderson working with the Addressograph.

Jimmy Lynn at the Miehle Vertical Press.

Vinson Bushnell at the Linotype.

Maytag Model the THIRD!