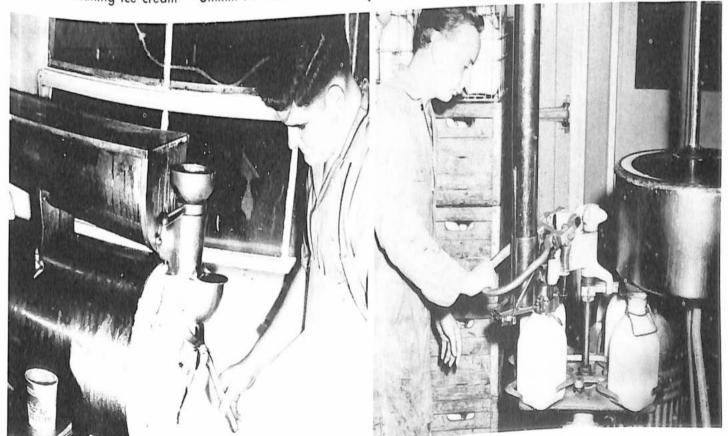

### WOOD SHOP

Dean Pierce, Woodshop Superintendent

Operation of metal lathe.

Everett Brown, Superintendent of the Creamery.

"Hondie" Alfaro regulates the pasteurizer.

The homogenizer.

Fascinating, isn't it?

Capping the best milk in Chattanooga.

Clymera Anderson working with the Addressograph.

Jimmy Lynn at the Miehle Vertical Press.

Vinson Bushnell at the Linotype.

Maytag Model the THIRD!