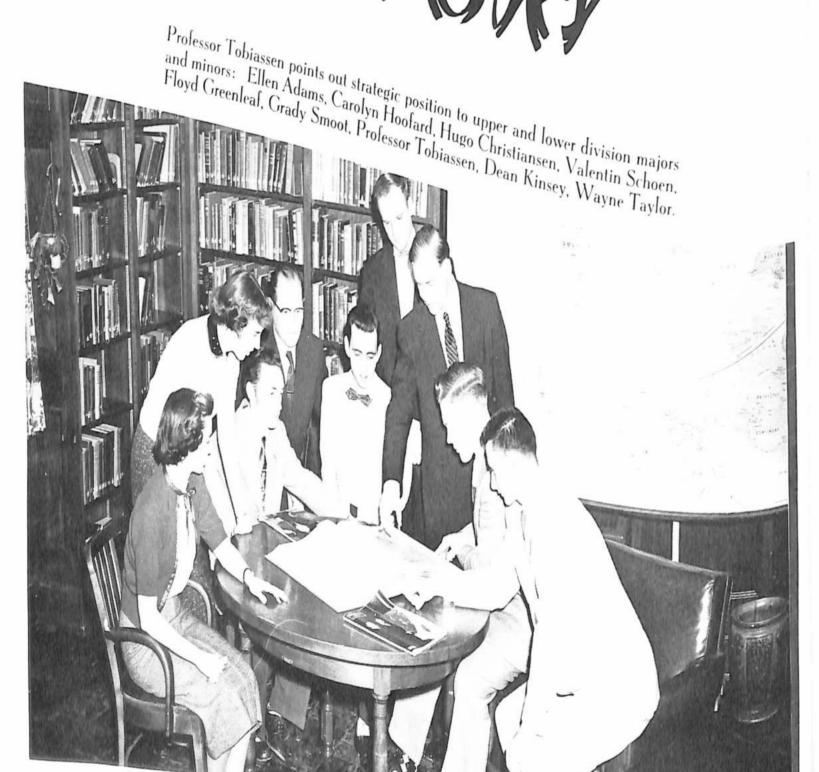

# HISTORY

Leif Kr. Tobiassen, M.A. Professor of History

Everett Watrous, M.A. Assistant Professor of History

George J. Nelson, Ph.D. Professor of Chemistry

Margaret Steen, B.A. Instructor in Spanish

Thomas W. Steen, Ph.D. Clinical Psychologist