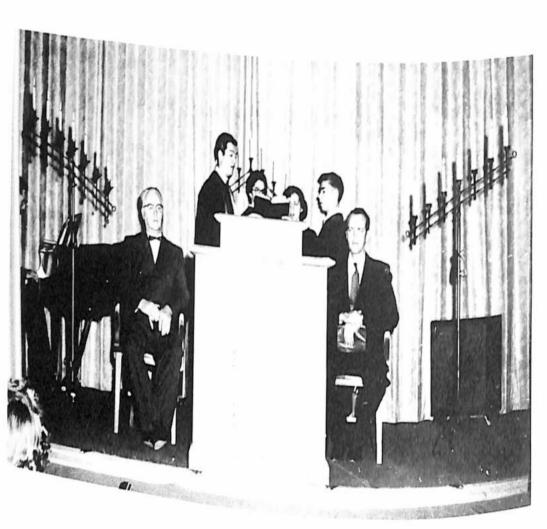

President's Council. The corresponding student group is the Student Administrative Council. President Wright on leave. Dean Hammill officiating.

Faculty (left to right): W. B. Higgins, T. W. Steen, L. K. Tobiassen, Edna Stoneburner, L. N. Holm, James Edwards (back), Elva Gardner, E. C. Banks (back), Jane Brown, Richard Hammill (seated).