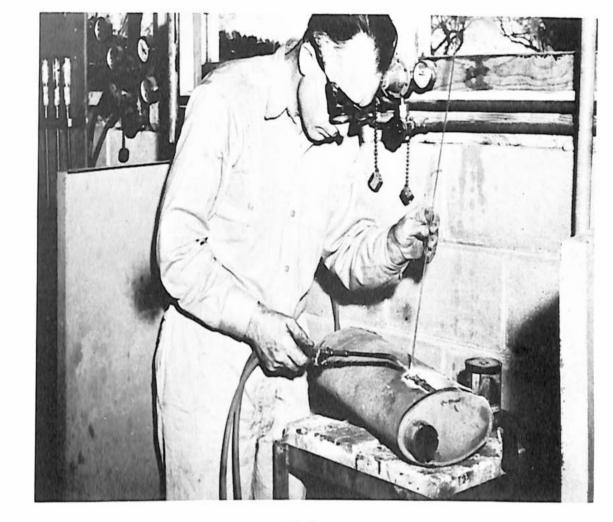

# ACCOUNTING

Jim Suzuki operating the check register.

David Hall planning the new, automatic book-keeping machine.

HOME ECOMOMICS

They smell good upstairs too!

-111-

Shorthand students take dictation.

Welding