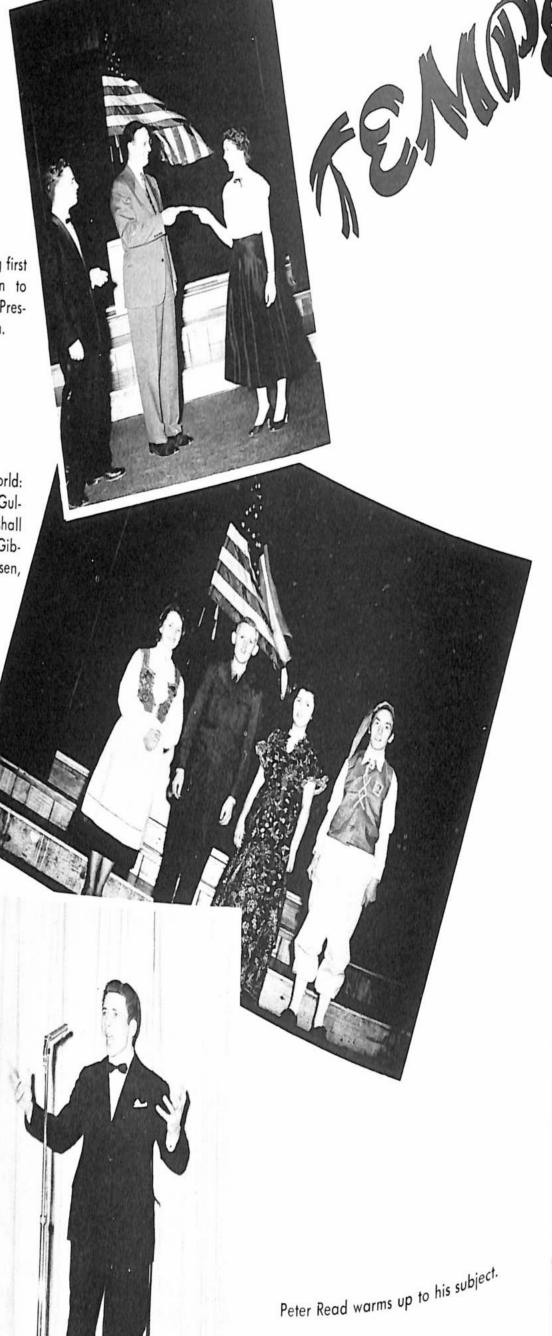

# SABBATH SCHOOL

Sabbath School officers looking happy about overflow offering. Left to right: Jimmy Suzuki, Ingrid Christiansen, Arlene Detamore, Sam Croft, Barbara Couch, Beverly Nash.

Doctor Winton Bevan awarding first prize for temperance oration to Linda Mudford while Chapter President, John Bottsford, looks on.

Temperance around the world: Gerd Lind, Norway; Norman Gulley, representing Field Marshall Montgomery—England; Fern Gibson, Africa; Hugo Christiansen, Denmark.

Ferdi Wuttke denounces liquor traffic.

"God Bless America" sung by Choralists to close Temperance Week.