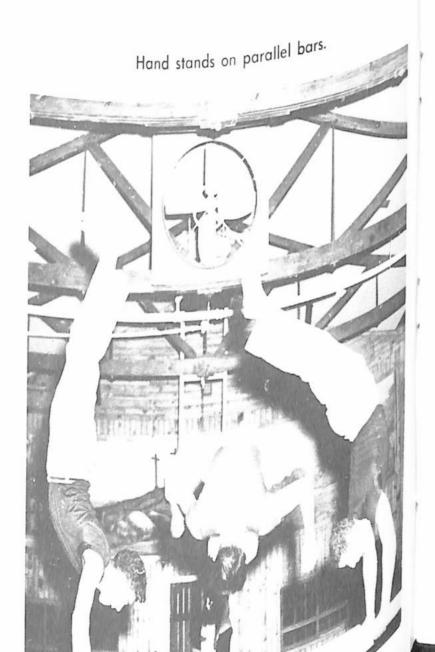

# SPORTS

Two at tumbling.

BASEBALL

BASKETBALL

TRACK

VOLLEYBALL

Ronnie Rodgers playing basketball.

Bob Jobe –handstand on parallel bars.