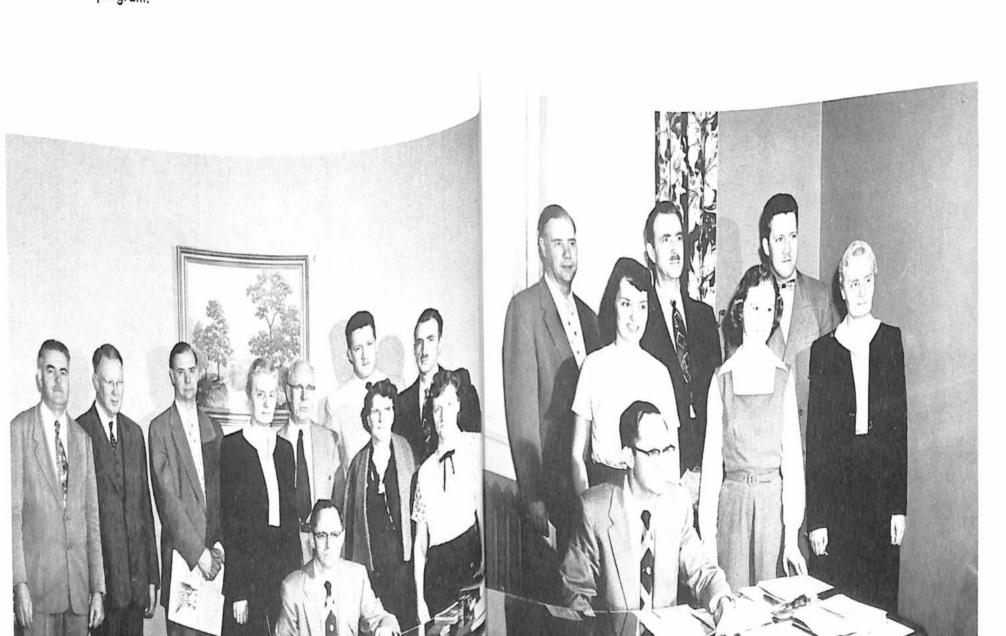

President's Council. The corresponding student group is the Student Administrative Council. President Wright on leave. Dean Hammill officiating.

Faculty (left to right): W. B. Higgins, T. W. Steen, L. K. Tobiassen, Edna Stoneburner, L. N. Holm, James Edwards (back), Elva Gardner, E. C. Banks (back), Jane Brown, Richard Hammill (seated).