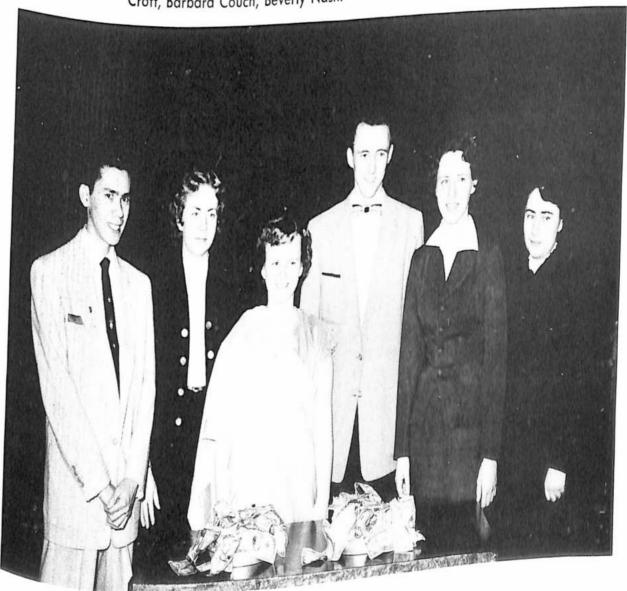

# SABBATH SCHOOL

Sabbath School officers looking happy about overflow offering. Left to right: Jimmy Suzuki, Ingrid Christiansen, Arlene Detamore, Sam Croft, Barbara Couch, Beverly Nash.

Doctor Winton Bevan awarding first prize for temperance oration to Linda Mudford while Chapter President, John Bottsford, looks on.