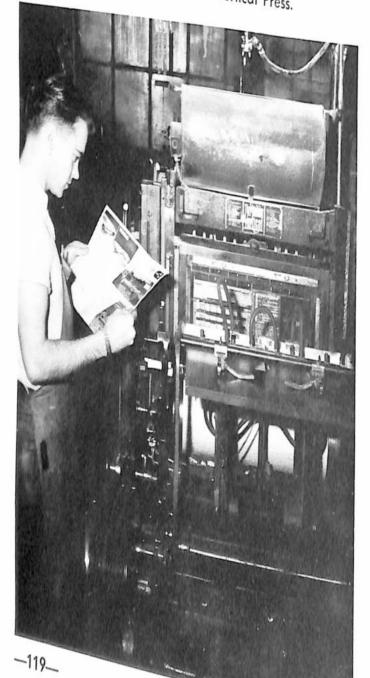

Capping the best milk in Chattanooga.

Clymera Anderson working with the Addressograph.

Jimmy Lynn at the Miehle Vertical Press.

Vinson Bushnell at the Linotype.

Maytag Model the THIRD!