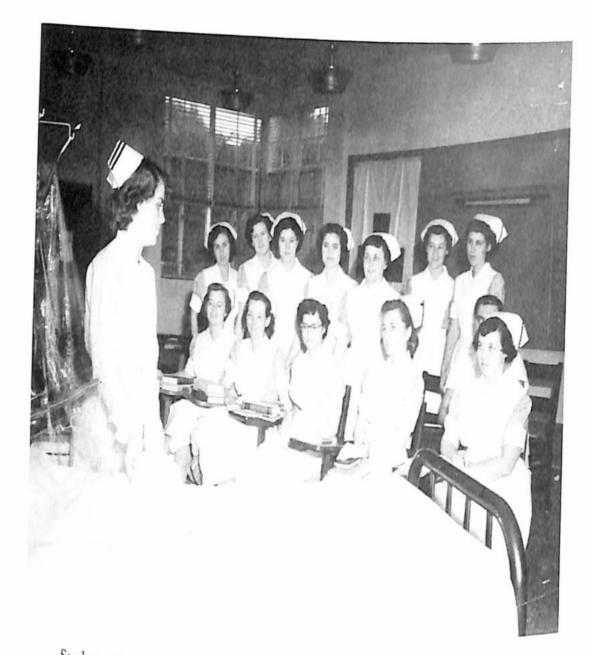

Kathleen B. McMurphy, Ph.D. Associate Professor of English and Literature

H. A. Miller, M.M. Professor Emeritus of Music

Roscoe Mizelle, B.S. Assistant Treasurer and Accountant

Edna Stoneburner, R.N., B.S. Instructor in Nursing Education and Dean of Women