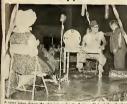

#### For This They Live

By SANDY LEWP The room has light green walls, plenty of windows, a TV set, tile floor, and two crows of bospital beds. On these beds some night narm or presently residing. Some have been here for several months, others, for several years

others, for several years

As one enters the acom, several
are reading the newspapers supplied to them, some are taking, and
others are sisteply staring at the
ceiling from their beds. In earlier,
is a a therendoss sanitorium,
but to some, such as a lattle man
named Gus Rattdege, it is home.
He has been a patient here for 23
voirs.