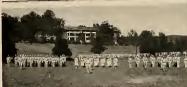

#### Male Chorus Sings Plays in Columbus

The Male thorm, under the distriction of Professor Ono Cook, scripts in one of the three other Penade is first truj for this school League distriction—Audemy, Prohygar on Sanday, October 26, to make English, and Advanced Wirst excellent of the Chalmbook, Googlas This trip was exe—in concention with this regulat. effort being held there in Co-