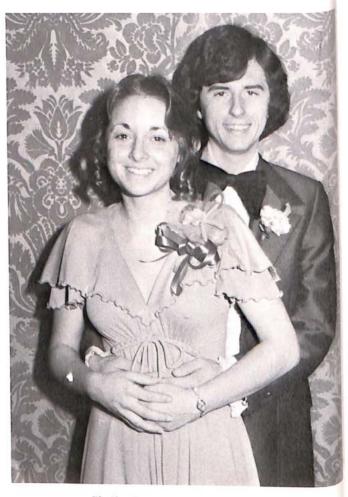

## Men's Reception

"Little brother" Harold Cunningham, "Big brother" Chad Chastain, and "Dad" Ken Rogers

"Ouch! That's my skin you're pinning, not my dress!"

The clinking of eager forks and tender mushroom-drenched steakettes; the strains of Carpenters' music as Melody Snowden sings of love; ancient blue and silver-mirrored banquet halls; informal laughter and "big brother" commanding, "Don't go touching my body on my side of the bed!" Then back to campus with sweet goodnights. Many things there are to remember as flowers are unpinned.

Sheila Boswell and Mark Schiefer

John Cress and Pam Keele

Pam Keele

Beverly Benchina and Dennis Starkey