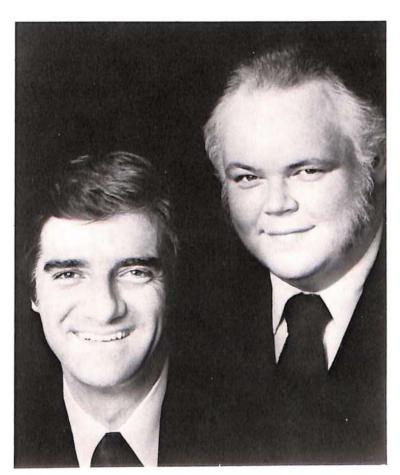

mecoming, in keeping with the nation's bicentennial, was appropriately entitled, "The Spirit of SMC" and the classes of 1926, 1951, and 1966 were especially honored.

Speakers for the weekend were both from the honor class of '51 with Elder Jamile Jacobs speaking at the Friday evening meeting and Elder Rainey Hooper giving the Sabbath morning services.

The highlight of the whole weekend, however, was the Saturday evening concert given by William Warfield, actor-vocalist, Broadway star and international performer. Mr. Warfield, who sang "Old Man River" in the nation's picture "Show Boat," dazzled the audience with his superb artistry and witty personality, thus ending another Alumni Homecoming and giving those who returned to their alma mater just one more memory to retain and cherish.





Robert Hale and Dean Wilder

## Orchestra Concert Christmas Band Concert



Dorothy Mauney, violinist, and Phyllis Mauney, harpist



Lt. to rt.: Dr. Leonard Smith, Dr. Jack McClarty, Mr. Ralph Pieroni

| PROGRAM                                                                                                                           |                             |
|-----------------------------------------------------------------------------------------------------------------------------------|-----------------------------|
| November 20, 1976                                                                                                                 |                             |
|