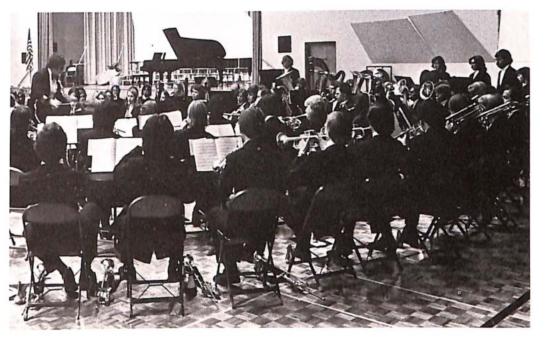

## Orchestra Concert Christmas Band Concert

Dorothy Mauney, violinist, and Phyllis Mauney, harpist

Lt. to rt.: Dr. Leonard Smith, Dr. Jack McClarty, Mr. Ralph Pieroni

| PROGRAM                                                                                                                           |                             |
|-----------------------------------------------------------------------------------------------------------------------------------|-----------------------------|
| November 20, 1976                                                                                                                 |                             |
|                                                                                                                                   |                             |
| Egmont                                                                                                                            | Beethoven                   |
| The Great Gate of Kiev                                                                                                            | Moussorgsky<br>arr. Reibold |
| Concerto in B-flat Major<br>for Harp and Orchestra<br>Phyllis Mauney, Harpist<br>Andante allegro<br>Larghetto<br>Allegro Moderato | Handel                      |
| Fantaaisie for Violin and Harp - Opus 124<br>Phyllis Mauney, Harp<br>Dorothy Mauney, Violin                                       | Saint-Saens                 |
| Concerto in E minor - Opus 64<br>for Violin and Orchestra<br>Dorothy Mauney, Violinist<br>Allegro Molto appassionato              | Mendelssohn                 |
| Finale: from Symphony in D minor<br>Allegro non Troppo                                                                            | Franck                      |
| Overture to Light Cavalry                                                                                                         | Suppe                       |

### Christmas Band Concert

If you like bands, Christmas music, and Santa Claus, then the SMC Band's Christmas concert, held the evening of December 4, was your type of special event.

The band, under the direction of Dr. Jack McClarty, began its program with a set of patriotic numbers featuring "The Star-Spangled Banner" and "America 76."