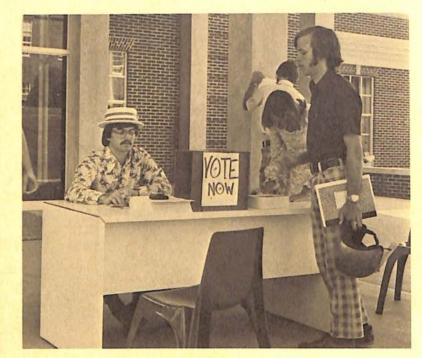

#### SA Talent Program

"This is Election Year 2000, brought to you by WART, the station that grows on you. Tonight, distinguished guests are introducing various parties and nominating their worthy candidates. And now a word from our sponsors." With these words, the curtain went up, and the annual Student Association Talent Program began.

The show, patterned after a televised futuristic political convention, was "co-anchored" by John Chanticler and Barbara Walrus alias John Cress and Kristi Reed. Floor reporter Willie Fumble, alias Ron Whitehead, also helped with the program's coverage.

When the "convention" finally ended and the "ballots" were counted, the grand prize went to the Elite Quartet consisting of Ken Rogers, Jesse Martin, Al McClure, and Steve Darmody for their rendition of "Old Mother Hubbard."

First prize winner was Melanee Snowden, who sang "I Won't Last a Day Without You," while second prize went to Dan Pabon for "Be My Love." The third and final prize of the evening went to Danny Forbes for his guitar solo, "Maleguena."