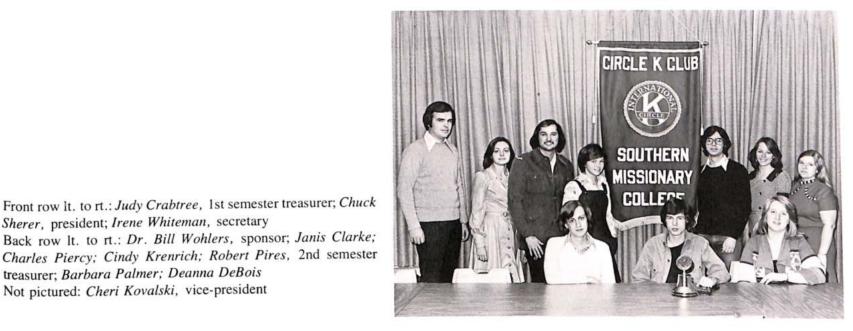

### TASN Club

Left to right: Nathan Rice, sponsor; Rennie Zimmerman; Diane Peeples; Shirley Spears, sponsor; Richard Spears; Steve Beaty; John Soper; George Morris; Vicki Johnson; Danette Glenn; Vali Johnson, president.