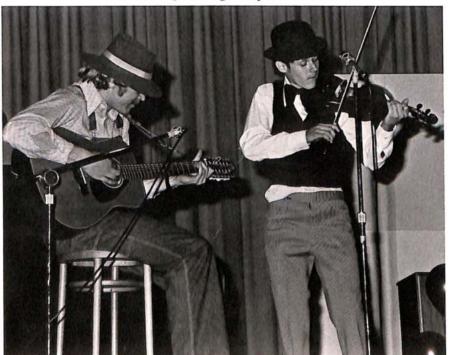

First prize winner was Melanee Snowden, who sang "I Won't Last a Day Without You," while second prize went to Dan Pabon for "Be My Love." The third and final prize of the evening went to Danny Forbes for his guitar solo, "Maleguena."

"I Won't Last a Day Without You"

Danny Forbes performs "Malaguena"