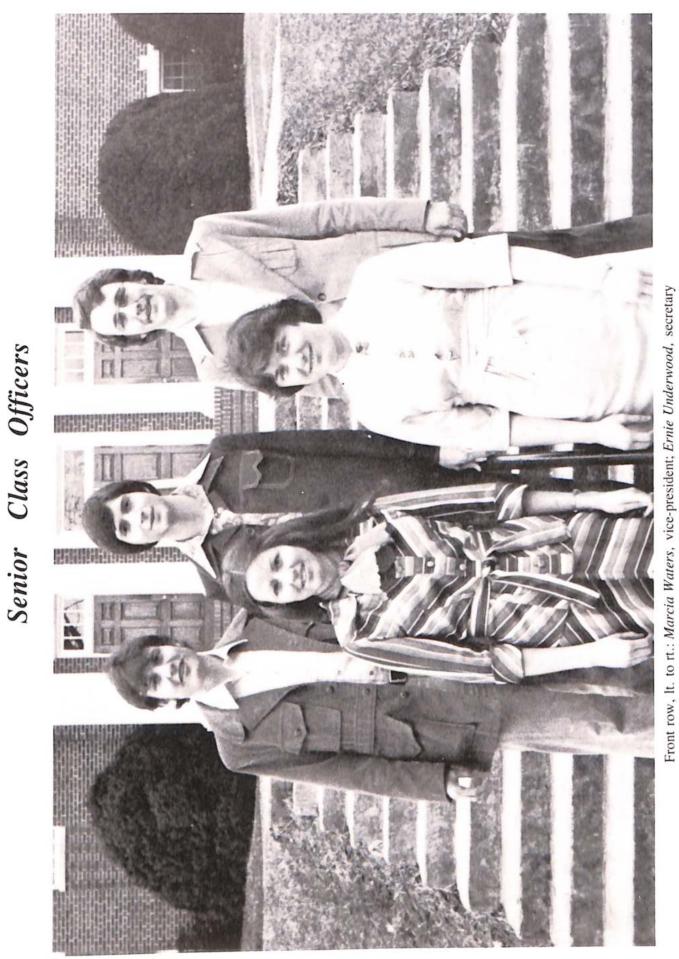

#### Second Semester Registrants

Back row, lt. to rt.: Steve Torgerson, pastor; Roger Woodruff, president; Brent Snyder, treasurer

To happen, To come into being. To pass into history Becoming a memory. To live!