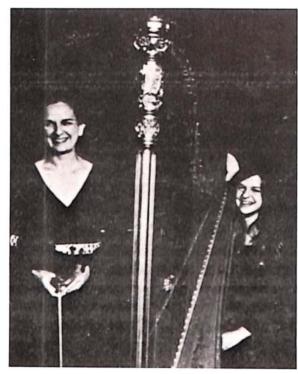

## Orchestra Concert Christmas Band Concert

Dorothy Mauney, violinist, and Phyllis Mauney, harpist

Lt. to rt.: Dr. Leonard Smith, Dr. Jack McClarty, Mr. Ralph Pieroni

| PROGRAM                                                                                                                           |                             |
|-----------------------------------------------------------------------------------------------------------------------------------|-----------------------------|
| November 20, 1976                                                                                                                 |                             |
|                                                                                                                                   |                             |
| Egmont                                                                                                                            | Beethoven                   |
| The Great Gate of Kiev                                                                                                            | Moussorgsky<br>arr. Reibold |
| Concerto in B-flat Major<br>for Harp and Orchestra<br>Phyllis Mauney, Harpist<br>Andante allegro<br>Larghetto<br>Allegro Moderato | Handel                      |
| Fantaaisie for Violin and Harp - Opus 124<br>Phyllis Mauney, Harp<br>Dorothy Mauney, Violin                                       | Saint-Saens                 |
| Concerto in E minor - Opus 64<br>for Violin and Orchestra<br>Dorothy Mauney, Violinist<br>Allegro Molto appassionato              | Mendelssohn                 |
| Finale: from Symphony in D minor<br>Allegro non Troppo                                                                            | Franck                      |
| Overture to Light Cavalry                                                                                                         | Suppe                       |