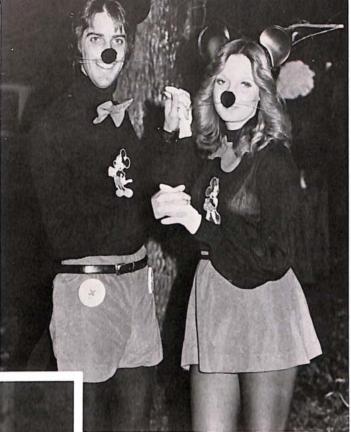

#### Fall Festival

If you were at the Student Park on the SMC campus the evening of October 31, 1976, you would have seen a huge glowing bonfire surrounded by an array of creatures ranging from the Hunchback of Notre Dame to Mickey and Minnie Mouse. An invasion from another world, you say? Not likely. It was Halloween, and the students of SMC were celebrating it with a "fall festival."

Under the creative efforts of the S.A. Social Committee, the event took on the form of a large costume party. Storybook characters mingled with ghosts and goblins as make-your-own-burgers, potato salad, baked beans, gingerbread, pumpkin pie, and hot apple cider were democratically consumed by all.

After supper a contest was held to pick the best costumed couple, and a pair of giant "ladybugs" captured the prize.

As an added feature, an "Election Booth," manned by Becki Joiner, Terry Hall, and Merry Collver, made it possible for witches and ghouls alike to cast their ballots for the next president of the United States.

"Miss Lillian"

"Mickey" Rod Ward and "Minnie" Kim Miles

The Confrontation for Ron Whitehead and Dave Reiss

The ladybugs took the prize!

Terry Hall manning the election booth 121

Dr. Frank Knittel and Elder Kenneth Spears with Willard Gustavsen 1776th student at SMC 1976-77.