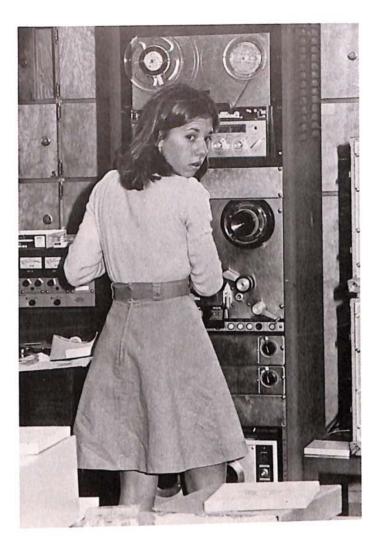

### WSMC

WSMC-FM is a 100,000 watt, stereo, noncommercial educational radio station, operated by the communication department.

The studios of WSMC-FM are located in Lynn Wood Hall. With two control rooms, studios, record library, and offices, the station is adequate for diversified radio programming and production.

The Harris 20-kilowatt transmitter and the 200-foot tower carrying the ten bay circularly polarized antenna system are on White Oak Mountain, three miles south of the campus. The range of the station signal varies from a rough circle of seventy miles to thrusts up to two hundred miles in directions particularly favorable to transmission.