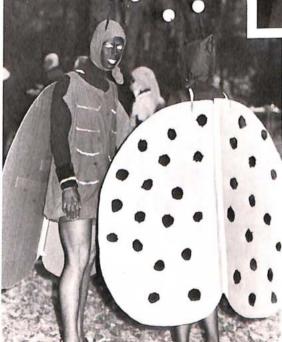

After supper a contest was held to pick the best costumed couple, and a pair of giant "ladybugs" captured the prize.

As an added feature, an "Election Booth," manned by Becki Joiner, Terry Hall, and Merry Collver, made it possible for witches and ghouls alike to cast their ballots for the next president of the United States.

"Miss Lillian"

"Mickey" Rod Ward and "Minnie" Kim Miles

The Confrontation for Ron Whitehead and Dave Reiss

The ladybugs took the prize!

Terry Hall manning the election booth 121

Dr. Frank Knittel and Elder Kenneth Spears with Willard Gustavsen 1776th student at SMC 1976-77.