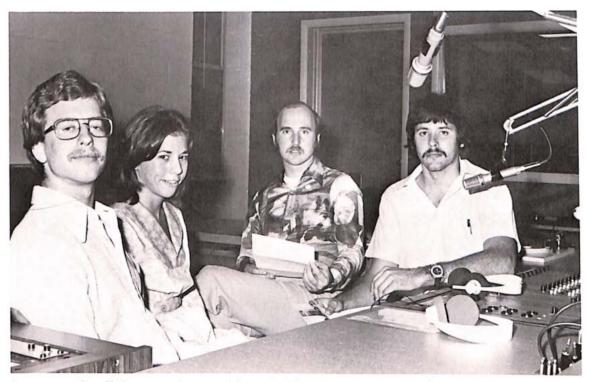

### WSMC

WSMC-FM is a 100,000 watt, stereo, noncommercial educational radio station, operated by the communication department.

The studios of WSMC-FM are located in Lynn Wood Hall. With two control rooms, studios, record library, and offices, the station is adequate for diversified radio programming and production.

The Harris 20-kilowatt transmitter and the 200-foot tower carrying the ten bay circularly polarized antenna system are on White Oak Mountain, three miles south of the campus. The range of the station signal varies from a rough circle of seventy miles to thrusts up to two hundred miles in directions particularly favorable to transmission.

Not pictured, Jerry M. Lien.

Ole Kristensen

John Beckett