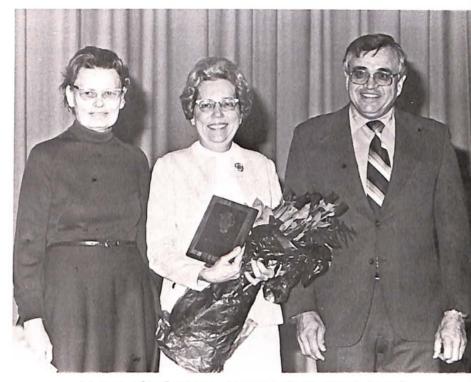

Relaxing with friends!

It didn't even hurt. Well, not much.

Lamar Baker

Naming of Nursing Building Lamar Baker Gary Carr Concert

Lt. to rt.: Ina Longway, Mazie A. Herin, Frank Knittel

Mr. Gary Carr, only the fourth person in history to be considered a virtuoso on the double bass, presented an entertaining concert at Southern Missionary College as part of the school's Artists' Adventure Series, November 6, 1976.