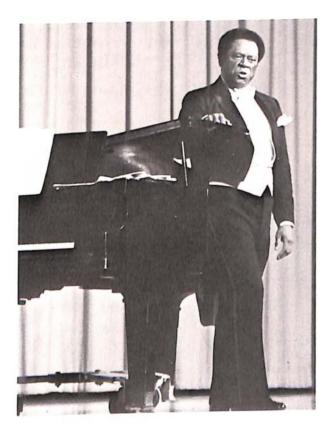

The highlight of the whole weekend, however, was the Saturday evening concert given by William Warfield, actor-vocalist, Broadway star and international performer. Mr. Warfield, who sang "Old Man River" in the nation's picture "Show Boat," dazzled the audience with his superb artistry and witty personality, thus ending another Alumni Homecoming and giving those who returned to their alma mater just one more memory to retain and cherish.