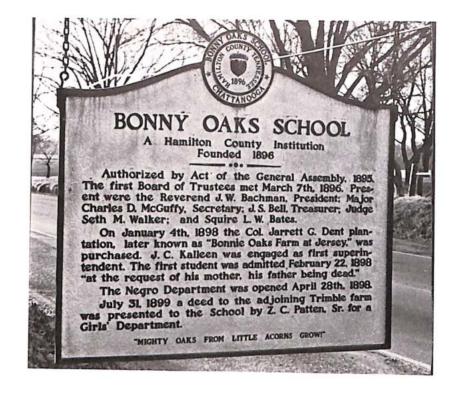

Don Ashlock, on-campus religious activities director

Bart Willruth, religious activities director

Bonny Oaks is a home in Chattanooga for unwanted children. SMC students have taken on the task of making these children wanted.

> Bonny Oaks involves . . . Taking a walk, exploring nature, Playing games, eating popcorn, Or even doing homework,

But more than that, Bonny Oaks is... A man or a woman with a child, Sharing, laughing, working, loving, Growing together.

#### LEADERS

Terry Gulbrandsen - girls' coordinator Steve Gambrel - boys' coordinator Carol Belknap - group leader Gloria Medford - group leader