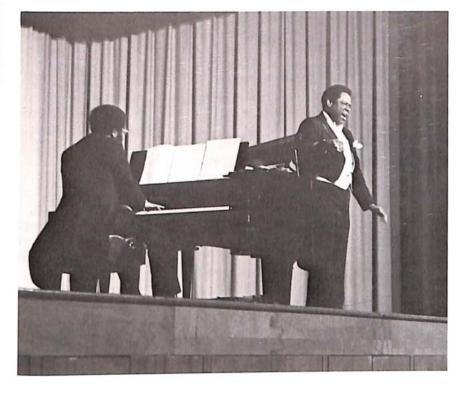

The highlight of the whole weekend, however, was the Saturday evening concert given by William Warfield, actor-vocalist, Broadway star and international performer. Mr. Warfield, who sang "Old Man River" in the nation's picture "Show Boat," dazzled the audience with his superb artistry and witty personality, thus ending another Alumni Homecoming and giving those who returned to their alma mater just one more memory to retain and cherish.