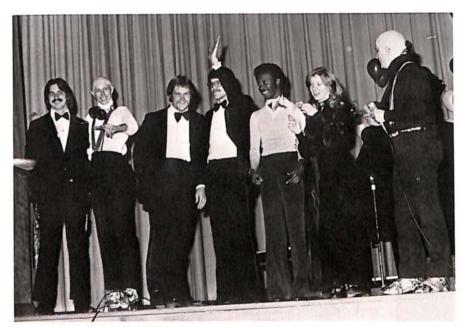

#### SA Talent Program

"This is Election Year 2000, brought to you by WART, the station that grows on you. Tonight, distinguished guests are introducing various parties and nominating their worthy candidates. And now a word from our sponsors." With these words, the curtain went up, and the annual Student Association Talent Program began.

The show, patterned after a televised futuristic political convention, was "co-anchored" by John Chanticler and Barbara Walrus alias John Cress and Kristi Reed. Floor reporter Willie Fumble, alias Ron Whitehead, also helped with the program's coverage.

When the "convention" finally ended and the "ballots" were counted, the grand prize went to the Elite Quartet consisting of Ken Rogers, Jesse Martin, Al McClure, and Steve Darmody for their rendition of "Old Mother Hubbard."

The Elite Quartet, grand prize winners

Dee Hartsfield and Carroll Wheeler entertain.

Dan Pabon singing "Be My Love."

It's Willie Fumble!!!

SA Talent Program

Anchor man and woman, Chanticler and Walrus

(

Barbara Johnson and "Pantomime to Creation"