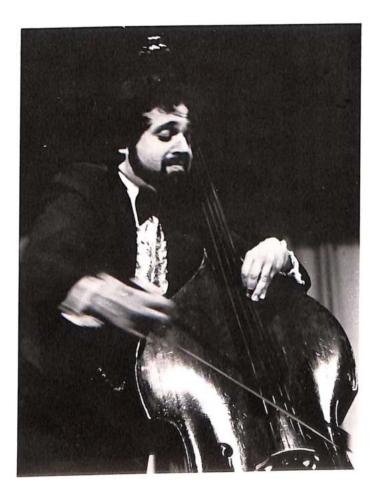

Relaxing with friends!

It didn't even hurt. Well, not much.

Lamar Baker

Naming of Nursing Building Lamar Baker Gary Carr Concert

Lt. to rt.: Ina Longway, Mazie A. Herin, Frank Knittel

Mr. Gary Carr, only the fourth person in history to be considered a virtuoso on the double bass, presented an entertaining concert at Southern Missionary College as part of the school's Artists' Adventure Series, November 6, 1976.

Mr. Carr, who has performed as guest soloist with over 100 orchestras and given more than 300 recitals throughout Canada, the U.S. and Mexico, delighted the audience by playing numbers such as the "Arpegianne" Sonata, by Schubert, and "The Swan," by Saint-Saens, on his 370-year-old double bass.

Mr. Carr is also a visiting lecturer at Hartt College of Music, University of Hartford, presiding over master classes and coaching chamber music.