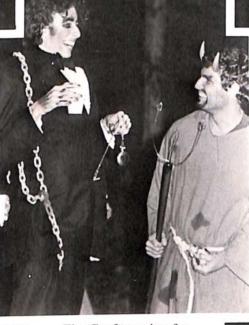

#### SA Talent Program

"This is Election Year 2000, brought to you by WART, the station that grows on you. Tonight, distinguished guests are introducing various parties and nominating their worthy candidates. And now a word from our sponsors." With these words, the curtain went up, and the annual Student Association Talent Program began.

The show, patterned after a televised futuristic political convention, was "co-anchored" by John Chanticler and Barbara Walrus alias John Cress and Kristi Reed. Floor reporter Willie Fumble, alias Ron Whitehead, also helped with the program's coverage.

When the "convention" finally ended and the "ballots" were counted, the grand prize went to the Elite Quartet consisting of Ken Rogers, Jesse Martin, Al McClure, and Steve Darmody for their rendition of "Old Mother Hubbard."

First prize winner was Melanee Snowden, who sang "I Won't Last a Day Without You," while second prize went to Dan Pabon for "Be My Love." The third and final prize of the evening went to Danny Forbes for his guitar solo, "Maleguena."

The Elite Quartet, grand prize winners

Dee Hartsfield and Carroll Wheeler entertain.

Dan Pabon singing "Be My Love."

It's Willie Fumble!!!

SA Talent Program

Anchor man and woman, Chanticler and Walrus

(

Barbara Johnson and "Pantomime to Creation"