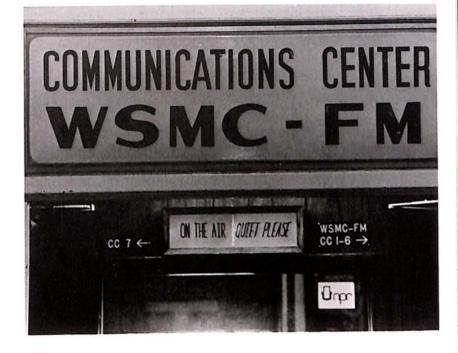

### WSMC

WSMC-FM is a 100,000 watt, stereo, noncommercial educational radio station, operated by the communication department.

The studios of WSMC-FM are located in Lynn Wood Hall. With two control rooms, studios, record library, and offices, the station is adequate for diversified radio programming and production.

The Harris 20-kilowatt transmitter and the 200-foot tower carrying the ten bay circularly polarized antenna system are on White Oak Mountain, three miles south of the campus. The range of the station signal varies from a rough circle of seventy miles to thrusts up to two hundred miles in directions particularly favorable to transmission.