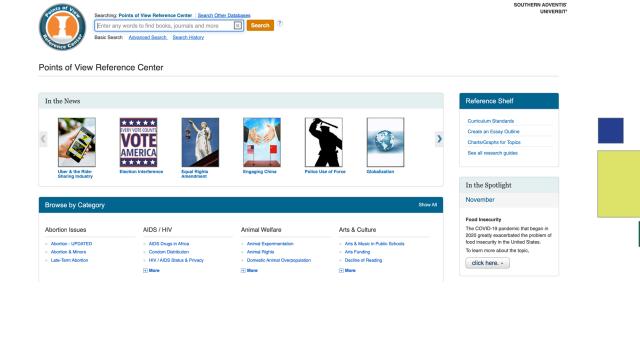

## POINTS OF VIEW REFERENCE CENTER

Points of View Reference Center contains many topics, each with an overview (objective background/ description, point, and counterpoint. For each topic, this database also offers a Guide to Critical Analysis, which helps the reader evaluate the controversial topics. The Guide to Critical Analysis enhances students' ability to read critically, develop their own perspective on the issues, and write or debate an effective argument on the topic.

In addition, *Points of View Reference Center* provides a balance of materials from all viewpoints with:

- Leading political magazines from across the political spectrum
- Newspapers
- Radio and television news transcripts
- Primary source

documents

Reference books
The database also
offers related images and
supplementary research
guides for writing position
papers, developing
arguments and debating.

### Accessing the Databases

To access *Points of View Reference Center*, click here. To access the library's databases by subject, click here. The database is listed across several of McKee Library's research guides.