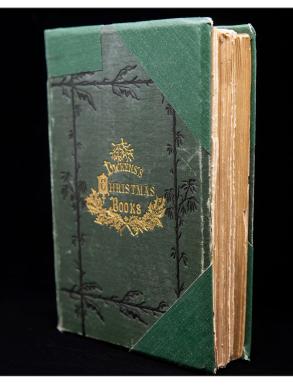

The 1881 edition of *Christmas Books* by Charles Dickens is available at McKee Library. This title includes *A Christmas Carol, The Chimes, The Cricket on the Hearth, The Battle of Life,* and *Haunted Man.* 

#### View Book

For questions regarding McKee Library's special collections, please contact Deyse Bravo-Rivera at dbravo@southern.edu.