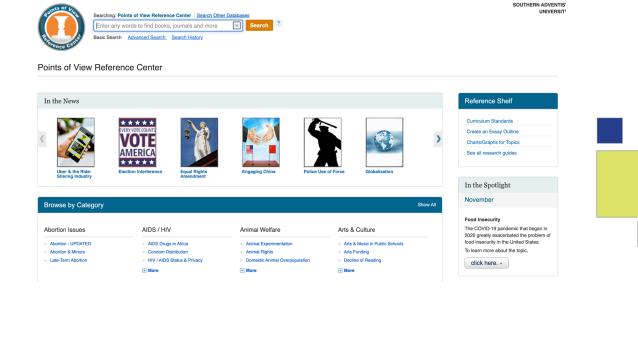

### POINTS OF VIEW REFERENCE CENTER

Points of View Reference Center contains many topics, each with an overview (objective background/ description, point, and counterpoint. For each topic, this database also offers a Guide to Critical Analysis, which helps the reader evaluate the controversial topics. The Guide to Critical Analysis enhances students' ability to read critically, develop their own perspective on the issues, and write or debate an effective argument on the topic.

In addition, *Points of View Reference Center* provides a balance of materials from all viewpoints with:

- Leading political magazines from across the political spectrum
- Newspapers
- Radio and television news transcripts
- Primary source

documents

Reference books
The database also
offers related images and
supplementary research
guides for writing position
papers, developing
arguments and debating.