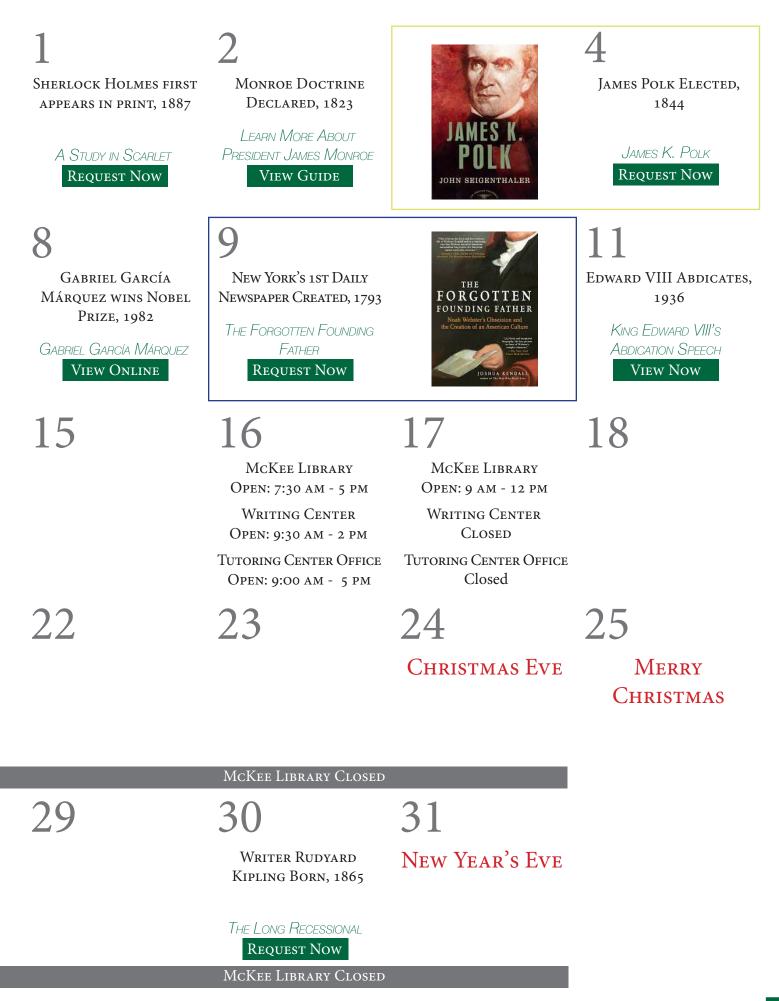

### **Christmas Break**

McKee Library closes at 5 pm on December 16 and will be open from 9 am to 12 pm on December 17. The library will be closed December 18 through January 2. We will be open limited hours January 3 through 6, with regular library hours resuming Monday, January 10.

### Writing Center

The last day for Writing Center appointments is December 16. The Center will be closed December 17 through January 11. Regular hours resume on January 12, 2022. Please contact Sonja Fordham at sfordham@ southern.edu with any questions.

### **Tutoring Center**

The Tutoring Center office will close at 5 pm on December 16. The Center will be closed December 17 through January 11. Regular hours will resume on January 12, 2022. Please contact Sonja Fordham at sfordham@ southern.edu with any questions.