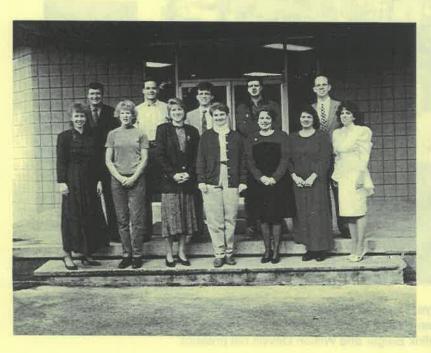

#### **ALUMNI NEWS**

**David Patterson** 

Picture: Alumni weekend - class of '87 Faye, Libna, Matt, Donna, Darla, Susan, Kim, Becky, Rob, Karen, John, Annette, Joe, Sheila, Laura. Steven Connor and Ed Schneider were also at alumni weekend.

( not pictured) Cindy Bofink Berger and Willian DeWitt not present.