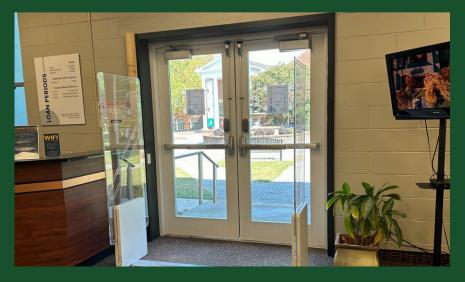

## **Second Entrance to Library Opened**

We are excited to announce the opening of a north-side entrance to the library, designed to enhance accessibility and convenience for all our patrons. This additional entry point has an accessibility ramp, making it easier for everyone to access our resources and services.

The north entrance is strategically positioned to reduce congestion at the main entrance and provide quicker access to popular library spaces.

We hope this new addition will make your library visits more enjoyable. Stop by and explore the north entrance today!