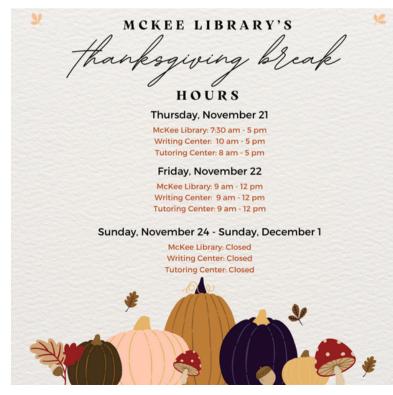

### Thanksgiving Break at the Library

McKee Library will be open for limited hours on Thursday, November 21, and Friday, November 22. The library will be closed from November 24 through December 1. Regular hours will resume on Monday, December 2.