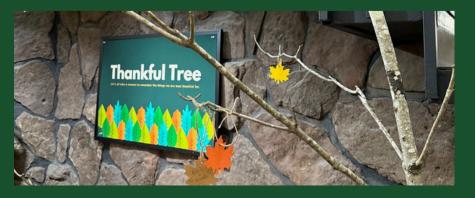

### **Celebrate Gratitude with Our Thankful Tree**

As we enter the season of gratitude, McKee Library invites the entire campus community to participate in our annual Thankful Tree tradition. From now until November 15, we encourage students, faculty, and staff to take a moment to reflect on the blessings in their lives and share them by writing what they are thankful for on a leaf. These leaves can then be added to our tree, located in the library's main entrance, creating a visual display of thankfulness. Our goal is to fill the tree with expressions of gratitude as we celebrate the beauty of blessings this Thanksgiving season.