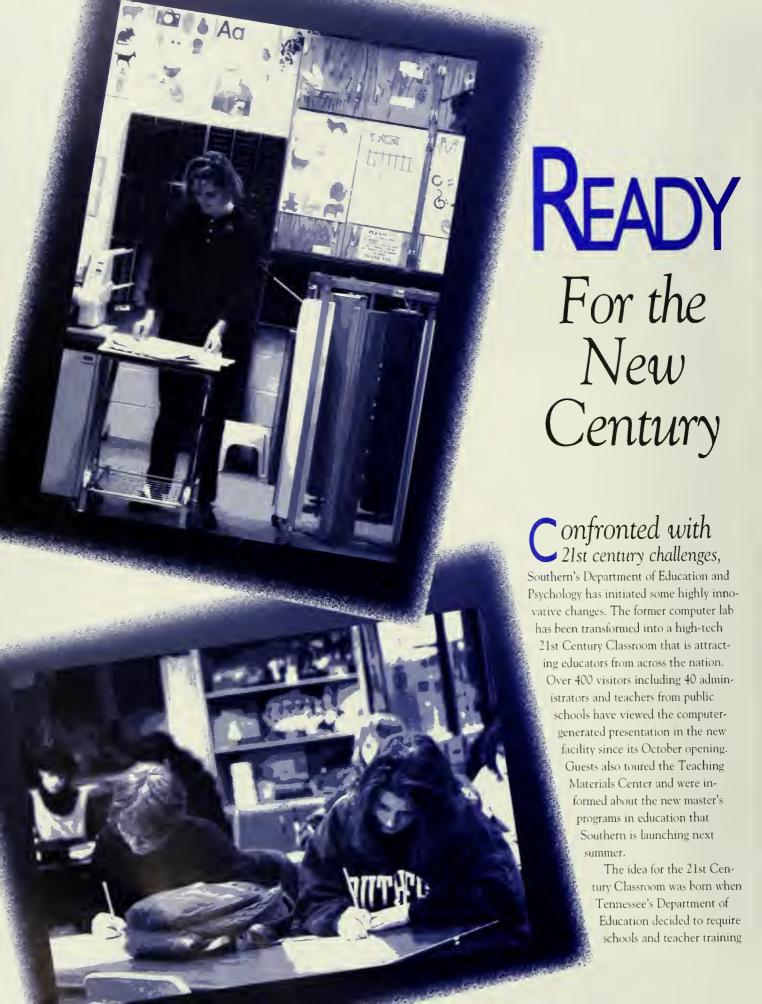

are enrolled this year in the Long-Term Care B.S. major offered within the Department of Business Administration. Dan Rozell, associate professor of business administration at Southern, is the program director.

The National Association of Boards of Examiners for Nursing Home Administrators chose Southern as the first college to be evaluated and visited the campus in July. "If there is a better program in the nation, we don't know where it is!" a visiting team member commented.

The NAB gives the licensing tests which qualify nursing home administrators in all 50 states.

Southern College has teamed up with several long-term health care corporations so that students have the advantage of direct contact with working professionals in the classroom and during on-the-job internships. •









programs to set up high-tech classrooms. Research showed that such classrooms pay off in faster learning, improved student grades, and higher standardized test scores.

On receiving the directive, Dr. George Babcock, Southern's Ed/ Psych Department chairman, and Professor Jon Green, director of the department computer center, began at once to contact various technology companies, presenting plans for a high-tech classroom and soliciting donations and partnerships. The classroom is now nearly complete, thanks to Southern, McKee Foods Corporation, and business/ education partnerships with 14 corporations who agreed to assist in keeping the technology lab updated with free or lowcost materials in exchange for introducing students and visitors to their products.

The 21st Century Classroom c